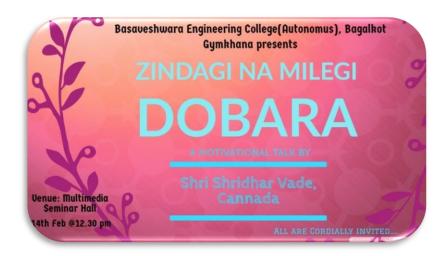

### **Even Semester**

| S. No | DATE                                               | EVENT                                          |
|-------|----------------------------------------------------|------------------------------------------------|
| 1     | 11 <sup>th</sup> to 18 <sup>th</sup> Jan<br>2018   | Inter Department cricket tournament(mens)      |
| 2     | 12/01/2018                                         | Celebration of Vivekananda jayanti             |
| 3     | 25/01/2018                                         | Oath Pledge on national Voters day             |
| 4     | 27 <sup>th</sup> to 28 <sup>th</sup> Jan<br>2018   | Inter Department cricket tournament(Girls)     |
| 5     | 30/01/2018                                         | Best out of E-waste                            |
| 6     | 14/02/2018                                         | Motivational Talk on Zindagi na Milege Dobara  |
| 7     | 10 <sup>th</sup> to 11 <sup>th</sup> March<br>2018 | National Level Technical Fest "FUSION2018"     |
| 8     | 13 <sup>th</sup> to 14 <sup>th</sup> March<br>2018 | Gublurga Zonal Handall Tournament at BEC, BGK  |
| 9     | 11 <sup>th</sup> to 13 <sup>th</sup> April<br>2018 | VTU Youth Fest                                 |
| 10    | 14/04/2018                                         | Celebration of Dr. B.R. B. R. Ambedkar jayanti |
| 11    | 27/04/2018                                         | Gulbarga Zonal Hockey Tournament at BEC, BGK   |
| 12    | 30/04/2018                                         | Ethnic day                                     |
| 13    | 30/05/2018                                         | Annual Day "Vibrations 18"                     |

### **Motivational Talk**

On  $14^{th}$  February 2018 Gymkhana organized a motivational talk on "Zindagi Na Milege Dobara" by Shridhar Vade , Tornoto, Cannada.