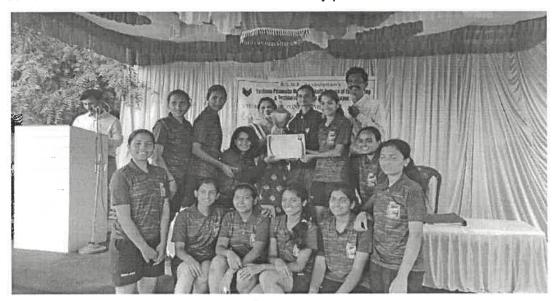

# Report of the events/along with photographs

2021-22

Fig.No.1 Basaveshwar Engineering College (Autonomous), Bagalkot under Gymkhana, celebrated the International Women's week during 8 th -16 th March 2022 to commemorate the women' achievement in various fields. On the eve of international women's day celebration, only for girls' students' online competitions like Movie making with theme on women empowerment, Startup ideas, E-waste management and Plastic recycle and reuse were organized.

• International Women's Day was celebrated on 26.03.2022. During this event, various competitions like Essay writing, Elocution, Singing and Painting were conducted for students to exhibit their talents