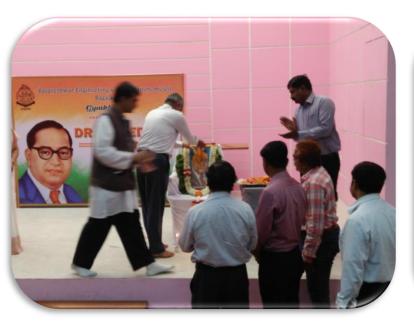

### Gymkhana Report 2018-2019

- The selection of class representatives and gymkhana office bearers based on the merit was held in the month of September 2018.
- Gymkhana started the activity by celebrating Gandhi Jayanti on 2nd Oct
   2018.
- Gymkhana also organized a talk on "Narcotic Drugs and their effects" on 06/10/2018 for students.
- Karnataka Rajastova, was celebrated on 1<sup>st</sup> Nov 2018.
- Bharat Ratna Dr. B R Ambedkar Jayanthi was celebrated on 14<sup>th</sup> April 2019.
- In association with all the departments, gymkhana organized Inter
  Department College level Technical Fest FUSION-2K19 on 12<sup>th</sup> and 13<sup>th</sup>
  April 2019. During this event around 500 students participated to
  exhibit their talents in various technical activities.
- Mr. Amrut D. Bhat & Mr. Pavankumar of Biotechnology Department won 3<sup>rd</sup> Prize state level BioQuiz held as part of Bengaluru Tech Summit on 19<sup>th</sup> November 2018.
- Ms. Suprita Revankar and Ms. Shwetha Shirol of Biotechnology
  Department won cash prize of Rs. 5000 in Anveshana Project Exhibition
  organized by Agastya Foundation, Banglore during 25<sup>th</sup> to 27<sup>th</sup> February
  2019.

#### **Technical Events**

- 1) On September 04<sup>th</sup> 2017 gymkhana organized essay competition on "Innovative ways for spreading the message of Hygiene"in which Annapoorana. Bugati of 5<sup>th</sup> sem ISE Dept won the first prize and Bhargavi. Sardesai of 5<sup>th</sup> sem IP Dept bagged second place.
- 2) On September 15<sup>th</sup> 2017 the program "ASK HR" was organised for all final year students were our alumni Shri Prasanna Sahu, Chairman of Barcom Ind Ltd, Mumbai, Smt tanuja Patil, GM, IBM, Bangalore and Shri Shivananda Sahu, MD, Bhagya Build con, pvt, Ltd, Bangalore. Interacted with the students.
- 3) On Nov 1<sup>st</sup> 2017 gymkhana organized debate competition on the topic Impact of Technology on Culture Yes/No, In which 1) Nityashree Hiremath of civil deapartment, 2) Rohit Patil of Mechanical department and ,3) Santosh Pattar of Mechanical department won the prizes.
- 4) On Jan 30<sup>th</sup> 2018 gymkhana organized Best out of Ewaste competition in which 1) Preeti Dalbanjan & Vanishreeof CS department 2) Rashmi Gudad & Soubhagya Hiremath of EI department and 3) Anusha Das & Sneha Angadi of IP department won the prizes.
- 5) On 14<sup>th</sup> February 2018 Gymkhana organized a motivational talk on "Zindagi Na Milege Dobara" by Shridhar Vade , Tornoto, Cannada.
- 6) On 10<sup>th</sup> and 11<sup>th</sup> March 2018 Gymkhana organized A National Level Technical Fest FUSION 2K18. (more than 600 students participated)