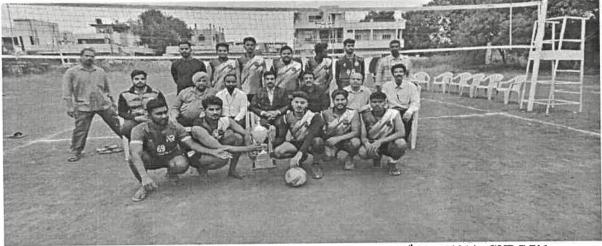

Fig.1: Winners in VTU Zonal Shuttle Badminton Tournament held on 18th-19th Nov 2021 in GNDC Bidar

3. The college team (Men) are the winners in Inter-Collegiate VTU Gulbarga Zonal Volley Ball Tournament held on 29<sup>th</sup> Nov 2021 at GNDC Bidar

Fig.2: Winners in VTU Zonal Volley Ball Tournament held on 29th Nov 2021 in GNDC Bidar

Dewk

4. The college team (Men) have won the runners trophy in Inter-Collegiate **VTU Gulbarga Zonal** Basket Ball Tournament held on 11<sup>th</sup> and 12<sup>th</sup> Dec 2021 at PDIT Kalburagi