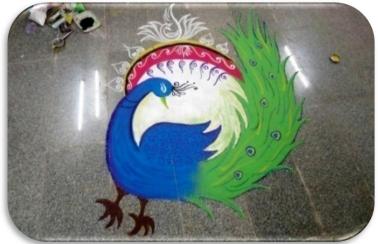

**Fig.No.2** Mathribhasaha Diwas was celebrated on 21.02.2022. During this event, various competitions like Essay writing, Elocution, Singing and Painting were conducted for students to exhibit their talents

Dinh.

 Mathribhasaha Diwas was celebrated on 21.02.2022. During this event, various competitions like Essay writing, Elocution, Singing and Painting were conducted for students to exhibit their talents