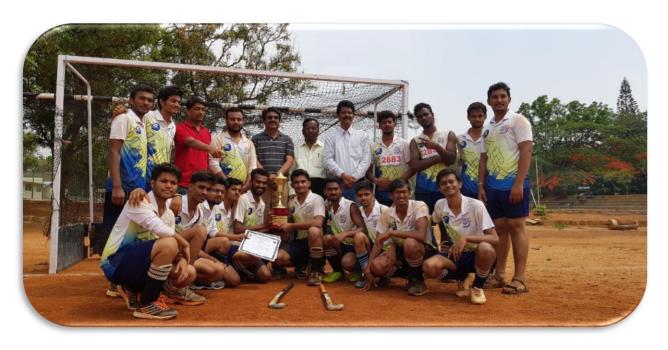

Fig.3: Runners in VTU Zonal Basket Ball Tournament

- 5. The college team (Men) are champions in Inter-Collegiate **VTU Gulbarga Zonal** Hockey Tournament held on 17<sup>th</sup> and 18<sup>th</sup> Dec 2021 at BMIT Bellary
- 6. The college team (Men) are the state level champions in VTU Inter- Zonal Hockey Tournament held on 20<sup>th</sup> and 21<sup>st</sup> Dec 2021 at BMIT Bellary

Fig.4: Winners in VTU Zonal and Inter-Zonal Hockey Tournament from 17<sup>th</sup> and 21<sup>st</sup> Dec 2021 at BMIT Bellary

Wiends.

7. The college team (women) are the runners in Inter-Collegiate **VTU Gulbarga Zonal** Throw Ball Tournament held from 6<sup>th</sup> to 7<sup>th</sup> June 2021 at BLDCET Vijapura