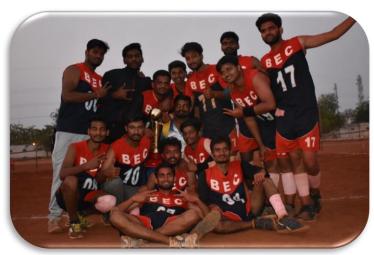

### **Report of Sports Activity**

- The college team (Men) are the winners in Inter-Collegiate VTU Gulbarga Zonal Shuttle badminton tournament held at GNDC Bidar from 18<sup>th</sup>-19<sup>th</sup> Nov 2021
- The college team (Women) are the winners in Inter-Collegiate VTU Gulbarga Zonal Shuttle badminton tournament held at GNDC Bidar from 18<sup>th</sup>-19<sup>th</sup> Nov 2021

Fig.1: Winners in VTU Zonal Shuttle Badminton Tournament held on 18th-19th Nov 2021 in GNDC Bidar

3. The college team (Men) are the winners in Inter-Collegiate VTU Gulbarga Zonal Volley Ball Tournament held on 29<sup>th</sup> Nov 2021 at GNDC Bidar