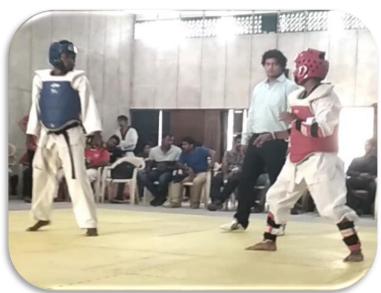

#### **Sports Events**

- 1) Our college students won champions trophy in Table Tennis organized by VTU, Kalaburgi Zone at GNDEC, Bidar, held on 28<sup>th</sup> and 29<sup>th</sup> August 2017.
- 2) Our college students won second place in Badminton organized by VTU, Kalaburgi Zone at BITM, Bellary, held on 04<sup>th</sup> and 05<sup>th</sup> September 2017.
- 3) Our college students participated in throw ball organized by VTU, Kalaburgi Zone at GNDEC, Bidar, held on 06<sup>th</sup> and 07<sup>th</sup> october 2017.
- 4) Our college students won second place in Judo and wrestling(sanket of EC won 1 silver and Maanjunath Bajantri of ME won silver and vishal of EC won bronze medal) organized by VTU, PES Mandya, held on 09<sup>th</sup> and 10<sup>th</sup> october 2017.
- 5) Inter-department Volleyball tournament organized by Gymkhana on 11<sup>th</sup> and 12<sup>th</sup> October 2017, civil department won the championship trophy.
- 6) Our college students won Two silver medals in Athletics organized by VTU, Belgaum, held on 03<sup>rd</sup> and 06<sup>th</sup> November 2017.
- 7) Our college students participated in Taekwondo and Tousif of Mechanical Dept won Bronze medal organized by VTU, held at Vemana Institute of Technology, Bangalore on 07<sup>th</sup> and 11<sup>th</sup> November 2017.
- 8) Our college student Jyothi. V. Mokashi of 5<sup>th</sup> sem of Civil branch won 2 Gold Medal in WUSHU Championship organized by Karnataka State wushu Championship held at Shivamogga from 21<sup>st</sup> to 24<sup>th</sup> December 2017.
- 9) Our college student Mahesh I G of 5<sup>th</sup> sem of IS branch won bronze Medal in National Floorball Championship organized by Indian Floorball Federation held at Meerut, Uttar Pradesh from 22<sup>nd</sup> to 25<sup>th</sup> December 2017.
- 10) Inter-department cricket tournament organized by Gymkhana from on 11<sup>th</sup> to 18<sup>th</sup> January 2018, where Mechanical Engineering Department won the championship 2018-19.
- 11) Inter-department Girls cricket tournament organized by Gymkhana from on 27<sup>th</sup> to 28<sup>th</sup> January 2018, where Computer Science Engineering Department won the championship 2017-18.
- 12) Our college student Mahesh I G of 5<sup>th</sup> sem IS branch selected as University Blue (Floor Hockey) on 19 January 2018. Ref. No: VTU/BGM/PES/2017-18.