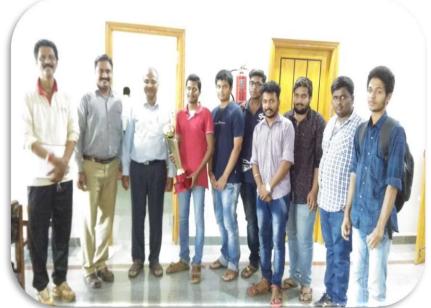

Fig.2: Winners in VTU Zonal Volley Ball Tournament held on 29th Nov 2021 in GNDC Bidar

Dewk

4. The college team (Men) have won the runners trophy in Inter-Collegiate **VTU Gulbarga Zonal** Basket Ball Tournament held on 11<sup>th</sup> and 12<sup>th</sup> Dec 2021 at PDIT Kalburagi

Fig.3: Runners in VTU Zonal Basket Ball Tournament

- 5. The college team (Men) are champions in Inter-Collegiate **VTU Gulbarga Zonal** Hockey Tournament held on 17<sup>th</sup> and 18<sup>th</sup> Dec 2021 at BMIT Bellary
- 6. The college team (Men) are the state level champions in VTU Inter- Zonal Hockey Tournament held on 20<sup>th</sup> and 21<sup>st</sup> Dec 2021 at BMIT Bellary