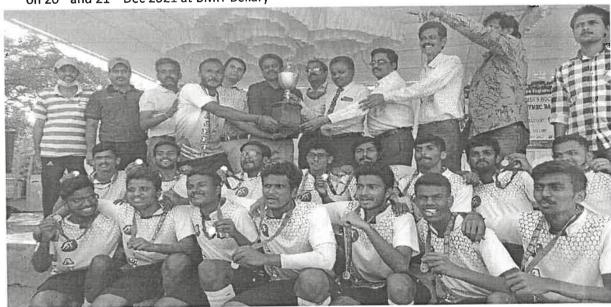

Fig.3: Runners in VTU Zonal Basket Ball Tournament

- 5. The college team (Men) are champions in Inter-Collegiate **VTU Gulbarga Zonal** Hockey Tournament held on 17<sup>th</sup> and 18<sup>th</sup> Dec 2021 at BMIT Bellary
- 6. The college team (Men) are the state level champions in VTU Inter- Zonal Hockey Tournament held on 20<sup>th</sup> and 21<sup>st</sup> Dec 2021 at BMIT Bellary

Fig.4: Winners in VTU Zonal and Inter-Zonal Hockey Tournament from 17<sup>th</sup> and 21<sup>st</sup> Dec 2021 at BMIT Bellary

Wiends.

7. The college team (women) are the runners in Inter-Collegiate **VTU Gulbarga Zonal** Throw Ball Tournament held from 6<sup>th</sup> to 7<sup>th</sup> June 2021 at BLDCET Vijapura