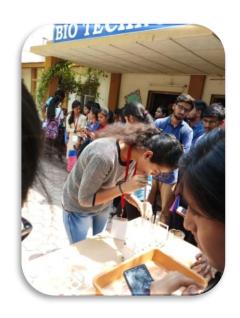

**Fig.No.2** Mathribhasaha Diwas was celebrated on 21.02.2022. During this event, various competitions like Essay writing, Elocution, Singing and Painting were conducted for students to exhibit their talents

Dinh.

 Mathribhasaha Diwas was celebrated on 21.02.2022. During this event, various competitions like Essay writing, Elocution, Singing and Painting were conducted for students to exhibit their talents