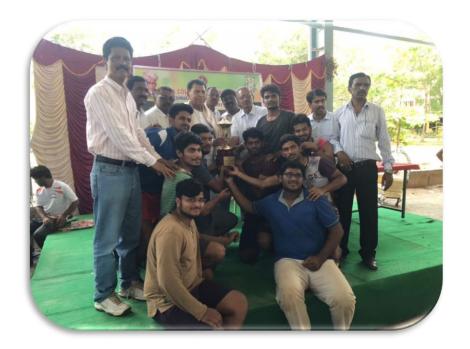

Fig.2: Winners in VTU Zonal Volley Ball Tournament held on 29th Nov 2021 in GNDC Bidar

Dewk

4. The college team (Men) have won the runners trophy in Inter-Collegiate **VTU Gulbarga Zonal** Basket Ball Tournament held on 11<sup>th</sup> and 12<sup>th</sup> Dec 2021 at PDIT Kalburagi

Fig.3: Runners in VTU Zonal Basket Ball Tournament

- 5. The college team (Men) are champions in Inter-Collegiate **VTU Gulbarga Zonal** Hockey Tournament held on 17<sup>th</sup> and 18<sup>th</sup> Dec 2021 at BMIT Bellary
- 6. The college team (Men) are the state level champions in VTU Inter- Zonal Hockey Tournament held on 20<sup>th</sup> and 21<sup>st</sup> Dec 2021 at BMIT Bellary