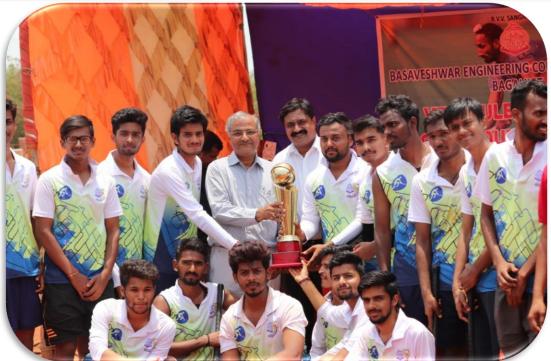

### **Report of Sports Activity**

- The college team (Men) are the winners in Inter-Collegiate VTU Gulbarga Zonal Shuttle badminton tournament held at GNDC Bidar from 18<sup>th</sup>-19<sup>th</sup> Nov 2021
- The college team (Women) are the winners in Inter-Collegiate VTU Gulbarga Zonal Shuttle badminton tournament held at GNDC Bidar from 18<sup>th</sup>-19<sup>th</sup> Nov 2021

Fig.1: Winners in VTU Zonal Shuttle Badminton Tournament held on 18th-19th Nov 2021 in GNDC Bidar

3. The college team (Men) are the winners in Inter-Collegiate VTU Gulbarga Zonal Volley Ball Tournament held on 29<sup>th</sup> Nov 2021 at GNDC Bidar