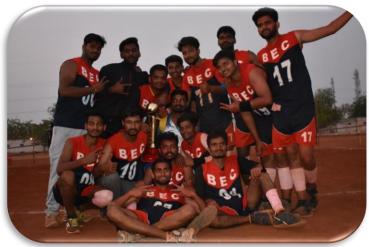

Fig.2: Winners in VTU Zonal Volley Ball Tournament held on 29th Nov 2021 in GNDC Bidar

Dewk

4. The college team (Men) have won the runners trophy in Inter-Collegiate **VTU Gulbarga Zonal** Basket Ball Tournament held on 11<sup>th</sup> and 12<sup>th</sup> Dec 2021 at PDIT Kalburagi