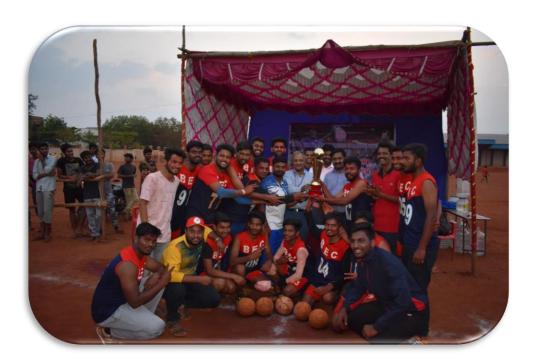

Fig.2: Winners in VTU Zonal Volley Ball Tournament held on 29th Nov 2021 in GNDC Bidar

Dewk

4. The college team (Men) have won the runners trophy in Inter-Collegiate **VTU Gulbarga Zonal** Basket Ball Tournament held on 11<sup>th</sup> and 12<sup>th</sup> Dec 2021 at PDIT Kalburagi

Fig.3: Runners in VTU Zonal Basket Ball Tournament

- 5. The college team (Men) are champions in Inter-Collegiate **VTU Gulbarga Zonal** Hockey Tournament held on 17<sup>th</sup> and 18<sup>th</sup> Dec 2021 at BMIT Bellary
- 6. The college team (Men) are the state level champions in VTU Inter- Zonal Hockey Tournament held on 20<sup>th</sup> and 21<sup>st</sup> Dec 2021 at BMIT Bellary