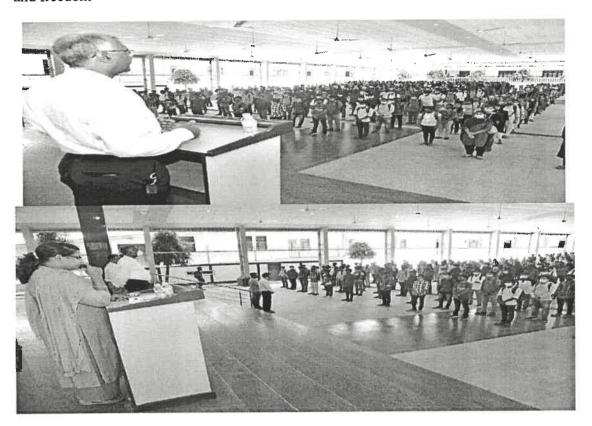

• International Women's Day was celebrated on 26.03.2022. During this event, various competitions like Essay writing, Elocution, Singing and Painting were conducted for students to exhibit their talents