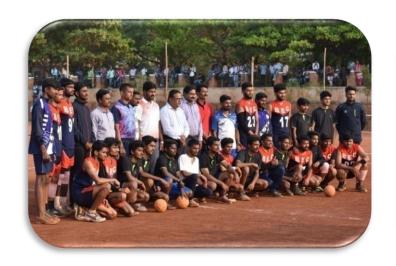

### **Report of Sports Activity**

- The college team (Men) are the winners in Inter-Collegiate VTU Gulbarga Zonal Shuttle badminton tournament held at GNDC Bidar from 18<sup>th</sup>-19<sup>th</sup> Nov 2021
- The college team (Women) are the winners in Inter-Collegiate VTU Gulbarga Zonal Shuttle badminton tournament held at GNDC Bidar from 18<sup>th</sup>-19<sup>th</sup> Nov 2021

Fig.1: Winners in VTU Zonal Shuttle Badminton Tournament held on 18th-19th Nov 2021 in GNDC Bidar

3. The college team (Men) are the winners in Inter-Collegiate VTU Gulbarga Zonal Volley Ball Tournament held on 29<sup>th</sup> Nov 2021 at GNDC Bidar