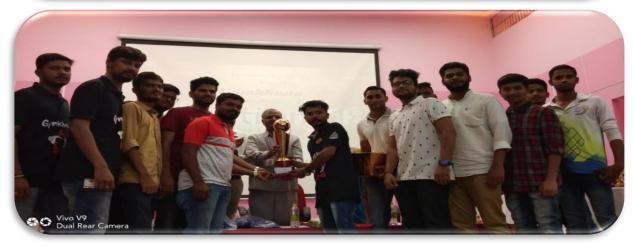

### **Report of Sports Activity**

- The college team (Men) are the winners in Inter-Collegiate VTU Gulbarga Zonal Shuttle badminton tournament held at GNDC Bidar from 18<sup>th</sup>-19<sup>th</sup> Nov 2021
- The college team (Women) are the winners in Inter-Collegiate VTU Gulbarga Zonal Shuttle badminton tournament held at GNDC Bidar from 18<sup>th</sup>-19<sup>th</sup> Nov 2021

Fig.1: Winners in VTU Zonal Shuttle Badminton Tournament held on 18th-19th Nov 2021 in GNDC Bidar

3. The college team (Men) are the winners in Inter-Collegiate VTU Gulbarga Zonal Volley Ball Tournament held on 29<sup>th</sup> Nov 2021 at GNDC Bidar