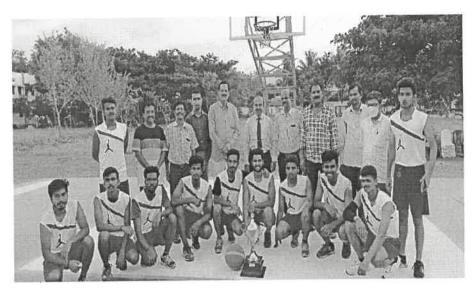

### **Report of Sports Activity**

- The college team (Men) are the winners in Inter-Collegiate VTU Gulbarga Zonal Shuttle badminton tournament held at GNDC Bidar from 18<sup>th</sup>-19<sup>th</sup> Nov 2021
- The college team (Women) are the winners in Inter-Collegiate VTU Gulbarga Zonal Shuttle badminton tournament held at GNDC Bidar from 18<sup>th</sup>-19<sup>th</sup> Nov 2021