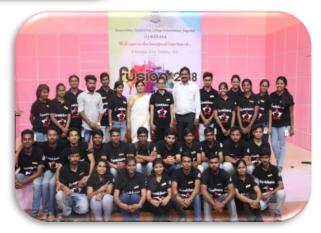

### Gymkhana Report 2018-2019

- The selection of class representatives and gymkhana office bearers based on the merit was held in the month of September 2018.
- Gymkhana started the activity by celebrating Gandhi Jayanti on 2nd Oct
   2018.
- Gymkhana also organized a talk on "Narcotic Drugs and their effects" on 06/10/2018 for students.
- Karnataka Rajastova, was celebrated on 1<sup>st</sup> Nov 2018.
- Bharat Ratna Dr. B R Ambedkar Jayanthi was celebrated on 14<sup>th</sup> April 2019.
- In association with all the departments, gymkhana organized Inter
  Department College level Technical Fest FUSION-2K19 on 12<sup>th</sup> and 13<sup>th</sup>
  April 2019. During this event around 500 students participated to
  exhibit their talents in various technical activities.
- Mr. Amrut D. Bhat & Mr. Pavankumar of Biotechnology Department won 3<sup>rd</sup> Prize state level BioQuiz held as part of Bengaluru Tech Summit on 19<sup>th</sup> November 2018.
- Ms. Suprita Revankar and Ms. Shwetha Shirol of Biotechnology
  Department won cash prize of Rs. 5000 in Anveshana Project Exhibition
  organized by Agastya Foundation, Banglore during 25<sup>th</sup> to 27<sup>th</sup> February
  2019.