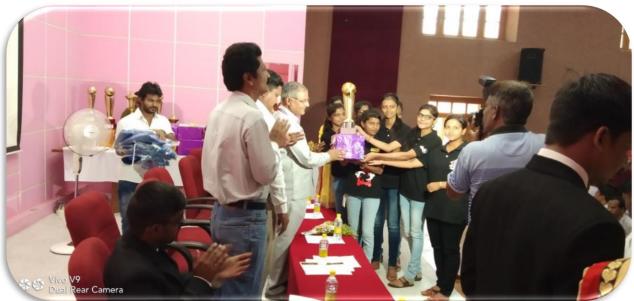

# Report of the events/along with photographs

2021-22

Fig.No.1 Basaveshwar Engineering College (Autonomous), Bagalkot under Gymkhana, celebrated the International Women's week during 8 th -16 th March 2022 to commemorate the women' achievement in various fields. On the eve of international women's day celebration, only for girls' students' online competitions like Movie making with theme on women empowerment, Startup ideas, E-waste management and Plastic recycle and reuse were organized.

### **EXITING ONLINE COMPETITIONS:**

(EXCLUSIVELY FOR GIRLS)

- 1. Movie making (Theme-women empowerment)
- 2. Start up ideas
- 3. E-waste management ideas
- 4. Plastic recycle and reuse ideas

- . Team: Min 2, Max 4 members
- · Registration fees: Rs.20/- per student
- Date of submission: 15.03.2022
- · Time of submission: 12:00 noon
- Certificates and prizes ensured for the winners
- Registration link: https://forms.gle/uYtUYENgMkbsXn3E6

### International Women's Day Celebration 2022

"She is a dreamer, she is a believer, she is a doer, she is an achiever, and that she is "You". Happy Women's Day".

On the eve of women's day celebrations following online competitions are scheduled under BEC Gymkhana exclusively for girl students. Why you all are waiting for?, register and come up with beautiful ideas.