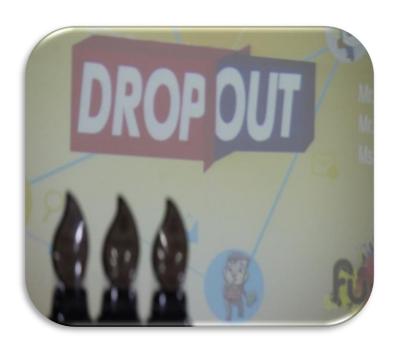

### 2<sup>ND</sup> DAY SCHEDULE

| SI.NO                              | EVENT                   | TIME              | ORGANIZING<br>DEPT | PLACE           |
|------------------------------------|-------------------------|-------------------|--------------------|-----------------|
| 1                                  | Roadies                 | 8:00am to 4:30pm  | ME                 | Ground          |
| 2                                  | Technical treasure hunt | 8:30am to 11:30am | CSE                | CSE dept        |
| 3                                  | TRI-VIDHA               | 10:00am to 1:00pm | EIE                | EIE Dept        |
| 4                                  | Bridge Battle           | 11:30am to 2:00pm | Civil              | Drawing hall    |
| 5                                  | Dropout                 | 9:00am to 1:30pm  | IP                 | MBA             |
|                                    |                         | LUNCH B           | REAK               |                 |
| 6                                  | Clay modelling          | 2:30pm to 4:30pm  | AU                 | AU Dept         |
| 7                                  | Speak for India         | -                 | Gymkhana           | ME seminar hall |
| 8                                  | Short movie             |                   | MCA                | MCA Dept        |
| VALEDICTORY FUNCTION(GALLERY HALL) |                         |                   |                    |                 |