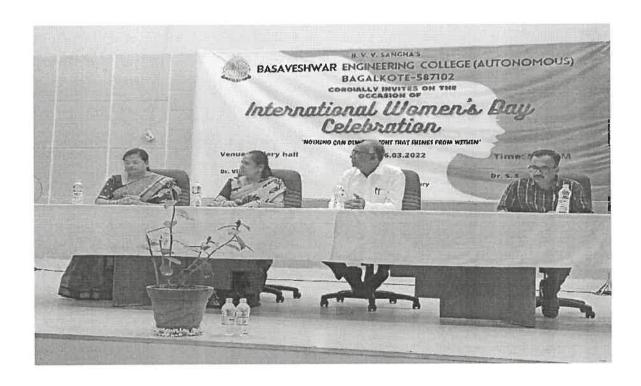

# Report of the events/along with photographs

2021-22

Fig.No.1 Basaveshwar Engineering College (Autonomous), Bagalkot under Gymkhana, celebrated the International Women's week during 8 th -16 th March 2022 to commemorate the women' achievement in various fields. On the eve of international women's day celebration, only for girls' students' online competitions like Movie making with theme on women empowerment, Startup ideas, E-waste management and Plastic recycle and reuse were organized.

# INTERNATIONAL WOMEN'S DAY CELEBRATION

Venue: Gallery hall

Date: 16.03.2022

Prize distribution on 16" March

Time: 5:00 PM

### International Women's Day Celebration 2022

"She is a dreamer, she is a believer, she is a doer, she is an achiever, and that she is "You". Happy Women's Day".

On the eve of women's day celebrations following online competitions are scheduled under BEC Gymkhana exclusively for girl students. Why you all are waiting for?, register and come up with beautiful ideas.