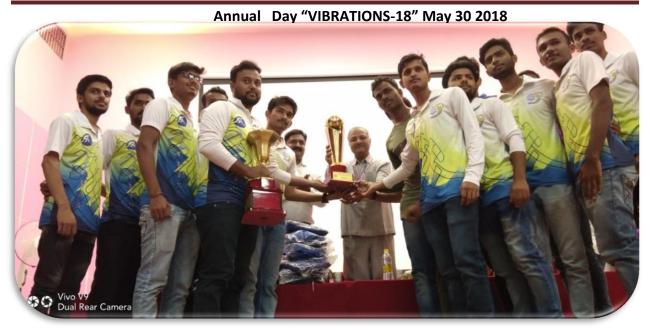

### **Even Semester**

| S. No | DATE                                               | EVENT                                          |
|-------|----------------------------------------------------|------------------------------------------------|
| 1     | 11 <sup>th</sup> to 18 <sup>th</sup> Jan<br>2018   | Inter Department cricket tournament(mens)      |
| 2     | 12/01/2018                                         | Celebration of Vivekananda jayanti             |
| 3     | 25/01/2018                                         | Oath Pledge on national Voters day             |
| 4     | 27 <sup>th</sup> to 28 <sup>th</sup> Jan<br>2018   | Inter Department cricket tournament(Girls)     |
| 5     | 30/01/2018                                         | Best out of E-waste                            |
| 6     | 14/02/2018                                         | Motivational Talk on Zindagi na Milege Dobara  |
| 7     | 10 <sup>th</sup> to 11 <sup>th</sup> March<br>2018 | National Level Technical Fest "FUSION2018"     |
| 8     | 13 <sup>th</sup> to 14 <sup>th</sup> March<br>2018 | Gublurga Zonal Handall Tournament at BEC, BGK  |
| 9     | 11 <sup>th</sup> to 13 <sup>th</sup> April<br>2018 | VTU Youth Fest                                 |
| 10    | 14/04/2018                                         | Celebration of Dr. B.R. B. R. Ambedkar jayanti |
| 11    | 27/04/2018                                         | Gulbarga Zonal Hockey Tournament at BEC, BGK   |
| 12    | 30/04/2018                                         | Ethnic day                                     |
| 13    | 30/05/2018                                         | Annual Day "Vibrations 18"                     |

Dance: Taging Bagng, Shraddha. M and Vikas. T

Group Dance: Laxmi Joggaraddi and Team

Mime: Shridhar and Team

Skit: Laxmi and Team

Mimicry: Avinash Ganjihal

.

- 15) On 12<sup>th</sup> January 2018 Gymkhana celebrated Vivekananda Jayanti with chief guest Dr D. M. Ravindra . Head of RSS North Karnataka, Hubli motivated students.
- 16) On 25<sup>th</sup> of January 2018 Principal, staff and students pledge oath on National Voters Day at 11.00am in Quadrangle, BEC, Bagalkot.
- 17) On April 14<sup>th</sup> Gymkhana celebrated B.R. Ambedakar Jayanti where Principal Dr. R.N. Herkal addressed to follow the principles of B.R.Ambedakar.
- 18) On  $30^{\text{th}}$  April 2018 college celebrated Ethnic Day.
- 19) May 30<sup>th</sup> Annual Day Vibrations 18.

**Annual Day "VIBRATIONS-18"** 

### Annual Day "VIBRATIONS-18"

Basaveshwar Engineering College, Bagalkot.