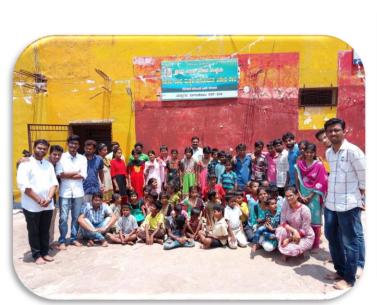

# Report of the events/along with photographs

2021-22

Fig.No.1 Basaveshwar Engineering College (Autonomous), Bagalkot under Gymkhana, celebrated the International Women's week during 8 th -16 th March 2022 to commemorate the women' achievement in various fields. On the eve of international women's day celebration, only for girls' students' online competitions like Movie making with theme on women empowerment, Startup ideas, E-waste management and Plastic recycle and reuse were organized.