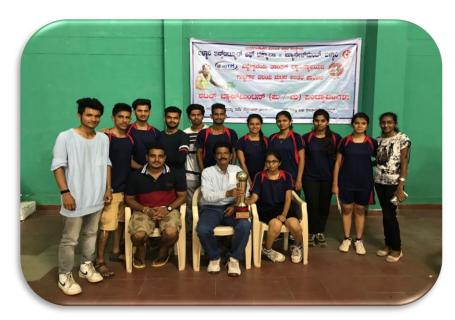

Fig.4: Winners in VTU Zonal and Inter-Zonal Hockey Tournament from 17<sup>th</sup> and 21<sup>st</sup> Dec 2021 at BMIT Bellary

Wiends.

7. The college team (women) are the runners in Inter-Collegiate **VTU Gulbarga Zonal** Throw Ball Tournament held from 6<sup>th</sup> to 7<sup>th</sup> June 2021 at BLDCET Vijapura