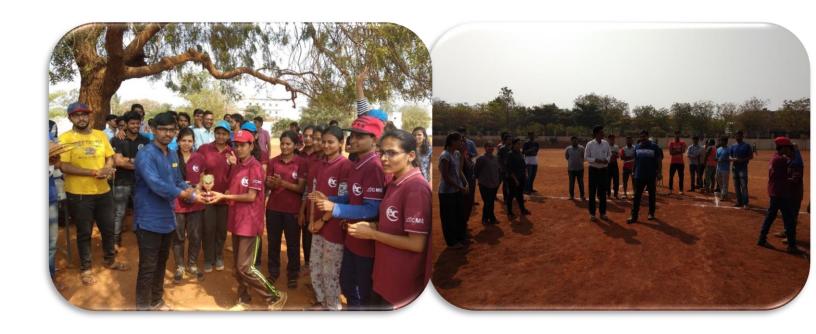

10. The college team (men) are the winners in Inter-Collegiate VTU Gulbarga Zonal cricket Tournament held on 21st June 2021 at RYMC Bellary

Bleinh

11. The college team (men) are the winners in Inter-Collegiate VTU Gulbarga Zonal Handball Tournament held on 22<sup>nd</sup> June 2021 at BIMT Bellary