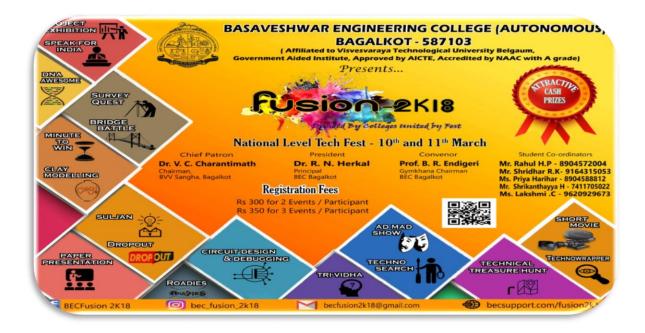

#### **Technical Events**

- 1) On September 04<sup>th</sup> 2017 gymkhana organized essay competition on "Innovative ways for spreading the message of Hygiene"in which Annapoorana. Bugati of 5<sup>th</sup> sem ISE Dept won the first prize and Bhargavi. Sardesai of 5<sup>th</sup> sem IP Dept bagged second place.
- 2) On September 15<sup>th</sup> 2017 the program "ASK HR" was organised for all final year students were our alumni Shri Prasanna Sahu, Chairman of Barcom Ind Ltd, Mumbai, Smt tanuja Patil, GM, IBM, Bangalore and Shri Shivananda Sahu, MD, Bhagya Build con, pvt, Ltd, Bangalore. Interacted with the students.
- 3) On Nov 1<sup>st</sup> 2017 gymkhana organized debate competition on the topic Impact of Technology on Culture Yes/No, In which 1) Nityashree Hiremath of civil deapartment, 2) Rohit Patil of Mechanical department and ,3) Santosh Pattar of Mechanical department won the prizes.
- 4) On Jan 30<sup>th</sup> 2018 gymkhana organized Best out of Ewaste competition in which 1) Preeti Dalbanjan & Vanishreeof CS department 2) Rashmi Gudad & Soubhagya Hiremath of EI department and 3) Anusha Das & Sneha Angadi of IP department won the prizes.
- 5) On 14<sup>th</sup> February 2018 Gymkhana organized a motivational talk on "Zindagi Na Milege Dobara" by Shridhar Vade , Tornoto, Cannada.
- 6) On 10<sup>th</sup> and 11<sup>th</sup> March 2018 Gymkhana organized A National Level Technical Fest FUSION 2K18. (more than 600 students participated)

#### A National Level Technical FEST FUSION 2018

A National Level Technical Fest "FUSION 2018" organized in the March 10 & 11 2018, Chief Guest Ananda phandis, MD, of Siemens, Bangalore Inaugurated the event by planting the tree.

## 1ST DAY SCHEDULE

| SI.NO | EVENT                        | TIME             | ORGANIZING<br>DEPT | PLACE             |
|-------|------------------------------|------------------|--------------------|-------------------|
| 1     | Paper presentation           |                  | ME/CV/CS/EC        | Dept seminar hall |
| 2     | Survey Quest                 |                  | Civil              | Civil dept        |
| 3     | DNAwesome                    | 11:00am to1:30pm | BT                 | BT dept           |
| 4     | Suljan                       |                  | IP                 | IP Dept           |
| 5     | Minute to Win                |                  | EIE                | MBA               |
|       |                              | LUNCH BR         | EAK                |                   |
| 6     | Project Exhibition           |                  | Gymkhana           | Reading room      |
| 7     | Circuit design and debugging |                  | ECE                | EC Dept           |
| 8     | Technowrapper                | 2:30pm to 5:00pm | ISE                | ISE dept          |
| 9     | Technosearch                 |                  | EEE                | Gallery hall      |
| 10    | Add mad show                 |                  | MBA                | MBA Building      |
| 11    | Roadies screening            | 3:00pm to 5:00pm | ME                 | Class room        |
|       |                              | DINNER 8pm (     | Onwards            |                   |

### 2<sup>ND</sup> DAY SCHEDULE

| SI.NO                              | EVENT                   | TIME              | ORGANIZING<br>DEPT | PLACE           |
|------------------------------------|-------------------------|-------------------|--------------------|-----------------|
| 1                                  | Roadies                 | 8:00am to 4:30pm  | ME                 | Ground          |
| 2                                  | Technical treasure hunt | 8:30am to 11:30am | CSE                | CSE dept        |
| 3                                  | TRI-VIDHA               | 10:00am to 1:00pm | EIE                | EIE Dept        |
| 4                                  | Bridge Battle           | 11:30am to 2:00pm | Civil              | Drawing hall    |
| 5                                  | Dropout                 | 9:00am to 1:30pm  | IP                 | MBA             |
|                                    |                         | LUNCH B           | REAK               |                 |
| 6                                  | Clay modelling          | 2:30pm to 4:30pm  | AU                 | AU Dept         |
| 7                                  | Speak for India         | -                 | Gymkhana           | ME seminar hall |
| 8                                  | Short movie             |                   | MCA                | MCA Dept        |
| VALEDICTORY FUNCTION(GALLERY HALL) |                         |                   |                    |                 |

| SI.NO | SET 1              | SET 2                        | SET 3                   |
|-------|--------------------|------------------------------|-------------------------|
| 1     | Paper presentation | Project Exhibition           | Technical treasure hunt |
| 2     | Survey Quest       | Circuit design and debugging | Speak for India         |
| 3     | DNAwesome          | Technowrapper                | Dropout                 |
| 4     | Minute to Win      | Technosearch                 | Clay modelling          |
| 5     | Suljan             | Add mad show                 | Short movie             |
| 6     |                    | Roadies                      | TRI-VIDHA               |
| 7     |                    |                              | Bridge Battle           |

### **Registration:**

#### **OUT HOUSE:**

For two events Rs 300/ participant one from each SET.

For three events Rs 350/ participant one from each SET.

#### IN HOUSE:

For two events Rs 100/ participant one from each SET.

For three events Rs 150/ participant one from each SET.

Basaveshwar Engineering College, Bagalkot.

A National Level Technical Fest "FUSION 2018" March 10-11, 2018.