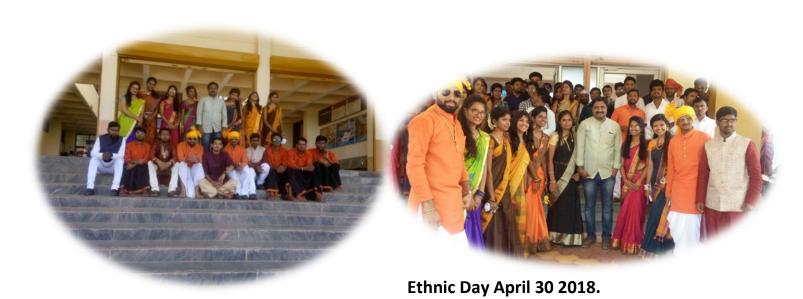

### **Even Semester**

| S. No | DATE                                               | EVENT                                          |
|-------|----------------------------------------------------|------------------------------------------------|
| 1     | 11 <sup>th</sup> to 18 <sup>th</sup> Jan<br>2018   | Inter Department cricket tournament(mens)      |
| 2     | 12/01/2018                                         | Celebration of Vivekananda jayanti             |
| 3     | 25/01/2018                                         | Oath Pledge on national Voters day             |
| 4     | 27 <sup>th</sup> to 28 <sup>th</sup> Jan<br>2018   | Inter Department cricket tournament(Girls)     |
| 5     | 30/01/2018                                         | Best out of E-waste                            |
| 6     | 14/02/2018                                         | Motivational Talk on Zindagi na Milege Dobara  |
| 7     | 10 <sup>th</sup> to 11 <sup>th</sup> March<br>2018 | National Level Technical Fest "FUSION2018"     |
| 8     | 13 <sup>th</sup> to 14 <sup>th</sup> March<br>2018 | Gublurga Zonal Handall Tournament at BEC, BGK  |
| 9     | 11 <sup>th</sup> to 13 <sup>th</sup> April<br>2018 | VTU Youth Fest                                 |
| 10    | 14/04/2018                                         | Celebration of Dr. B.R. B. R. Ambedkar jayanti |
| 11    | 27/04/2018                                         | Gulbarga Zonal Hockey Tournament at BEC, BGK   |
| 12    | 30/04/2018                                         | Ethnic day                                     |
| 13    | 30/05/2018                                         | Annual Day "Vibrations 18"                     |

Dance: Taging Bagng, Shraddha. M and Vikas. T

Group Dance: Laxmi Joggaraddi and Team

Mime: Shridhar and Team

Skit: Laxmi and Team

Mimicry: Avinash Ganjihal

.

- 15) On 12<sup>th</sup> January 2018 Gymkhana celebrated Vivekananda Jayanti with chief guest Dr D. M. Ravindra . Head of RSS North Karnataka, Hubli motivated students.
- 16) On 25<sup>th</sup> of January 2018 Principal, staff and students pledge oath on National Voters Day at 11.00am in Quadrangle, BEC, Bagalkot.
- 17) On April 14<sup>th</sup> Gymkhana celebrated B.R. Ambedakar Jayanti where Principal Dr. R.N. Herkal addressed to follow the principles of B.R.Ambedakar.
- 18) On  $30^{\text{th}}$  April 2018 college celebrated Ethnic Day.
- 19) May 30<sup>th</sup> Annual Day Vibrations 18.