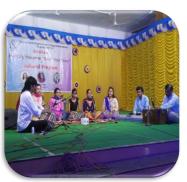

**Fig.No.2** Mathribhasaha Diwas was celebrated on 21.02.2022. During this event, various competitions like Essay writing, Elocution, Singing and Painting were conducted for students to exhibit their talents

Dinh.

 Mathribhasaha Diwas was celebrated on 21.02.2022. During this event, various competitions like Essay writing, Elocution, Singing and Painting were conducted for students to exhibit their talents