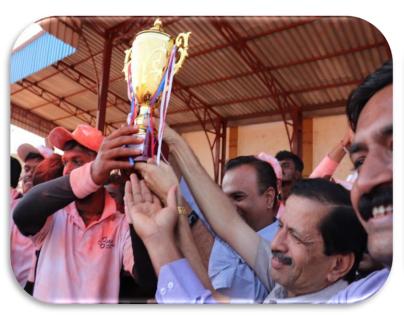

Fig.3: Runners in VTU Zonal Basket Ball Tournament

- 5. The college team (Men) are champions in Inter-Collegiate **VTU Gulbarga Zonal** Hockey Tournament held on 17<sup>th</sup> and 18<sup>th</sup> Dec 2021 at BMIT Bellary
- 6. The college team (Men) are the state level champions in VTU Inter- Zonal Hockey Tournament held on 20<sup>th</sup> and 21<sup>st</sup> Dec 2021 at BMIT Bellary