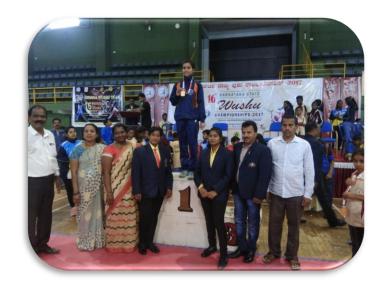

#### **Sports Events**

- 1) Our college students won champions trophy in Table Tennis organized by VTU, Kalaburgi Zone at GNDEC, Bidar, held on 28<sup>th</sup> and 29<sup>th</sup> August 2017.
- 2) Our college students won second place in Badminton organized by VTU, Kalaburgi Zone at BITM, Bellary, held on 04<sup>th</sup> and 05<sup>th</sup> September 2017.
- 3) Our college students participated in throw ball organized by VTU, Kalaburgi Zone at GNDEC, Bidar, held on 06<sup>th</sup> and 07<sup>th</sup> october 2017.
- 4) Our college students won second place in Judo and wrestling(sanket of EC won 1 silver and Maanjunath Bajantri of ME won silver and vishal of EC won bronze medal) organized by VTU, PES Mandya, held on 09<sup>th</sup> and 10<sup>th</sup> october 2017.
- 5) Inter-department Volleyball tournament organized by Gymkhana on 11<sup>th</sup> and 12<sup>th</sup> October 2017, civil department won the championship trophy.
- 6) Our college students won Two silver medals in Athletics organized by VTU, Belgaum, held on 03<sup>rd</sup> and 06<sup>th</sup> November 2017.
- 7) Our college students participated in Taekwondo and Tousif of Mechanical Dept won Bronze medal organized by VTU, held at Vemana Institute of Technology, Bangalore on 07<sup>th</sup> and 11<sup>th</sup> November 2017.
- 8) Our college student Jyothi. V. Mokashi of 5<sup>th</sup> sem of Civil branch won 2 Gold Medal in WUSHU Championship organized by Karnataka State wushu Championship held at Shivamogga from 21<sup>st</sup> to 24<sup>th</sup> December 2017.
- 9) Our college student Mahesh I G of 5<sup>th</sup> sem of IS branch won bronze Medal in National Floorball Championship organized by Indian Floorball Federation held at Meerut, Uttar Pradesh from 22<sup>nd</sup> to 25<sup>th</sup> December 2017.
- 10) Inter-department cricket tournament organized by Gymkhana from on 11<sup>th</sup> to 18<sup>th</sup> January 2018, where Mechanical Engineering Department won the championship 2018-19.
- 11) Inter-department Girls cricket tournament organized by Gymkhana from on 27<sup>th</sup> to 28<sup>th</sup> January 2018, where Computer Science Engineering Department won the championship 2017-18.
- 12) Our college student Mahesh I G of 5<sup>th</sup> sem IS branch selected as University Blue (Floor Hockey) on 19 January 2018. Ref. No: VTU/BGM/PES/2017-18.

### **Sports Achievements**

| Sports Names | Kalaburagi Zonal     | Place    |  |  |
|--------------|----------------------|----------|--|--|
| Table Tennis | Winners              | Bidar    |  |  |
| Badmiton     | Runners up           | Bellary  |  |  |
| Cricket      | Runners up           | Bellary  |  |  |
| Handball     | Winners              | Bagalkot |  |  |
| Kabaddi      | Runners up           | Bijapur  |  |  |
| Hockey       | Winners              | Bagalkot |  |  |
| Hockey       | Inter zonal Winners  | Mysore   |  |  |
| Athletics    | 2 silver             | Belgaum  |  |  |
| Judo         | 2 silver 1 Bronze    | Mandya   |  |  |
| Wushu        | 2 Gold (State Level) | Shimoga  |  |  |