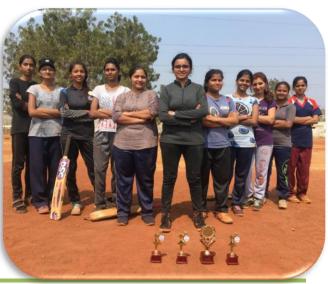

10. The college team (men) are the winners in Inter-Collegiate VTU Gulbarga Zonal cricket Tournament held on 21st June 2021 at RYMC Bellary

Bleinh

11. The college team (men) are the winners in Inter-Collegiate VTU Gulbarga Zonal Handball Tournament held on 22<sup>nd</sup> June 2021 at BIMT Bellary