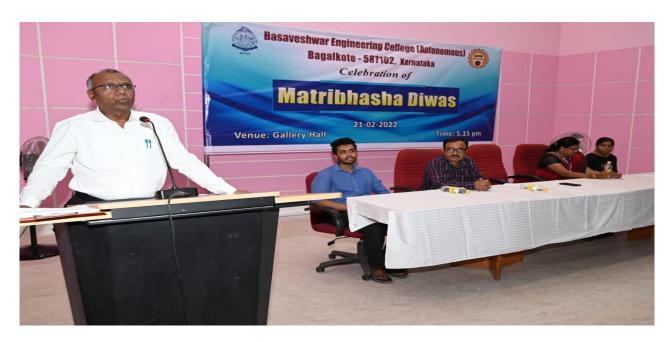

**Fig.No.2** Mathribhasaha Diwas was celebrated on 21.02.2022. During this event, various competitions like Essay writing, Elocution, Singing and Painting were conducted for students to exhibit their talents

Dinh.

 Mathribhasaha Diwas was celebrated on 21.02.2022. During this event, various competitions like Essay writing, Elocution, Singing and Painting were conducted for students to exhibit their talents