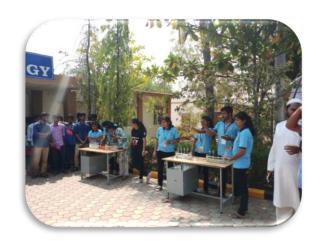

# Report of the events/along with photographs

2021-22

Fig.No.1 Basaveshwar Engineering College (Autonomous), Bagalkot under Gymkhana, celebrated the International Women's week during 8 th -16 th March 2022 to commemorate the women' achievement in various fields. On the eve of international women's day celebration, only for girls' students' online competitions like Movie making with theme on women empowerment, Startup ideas, E-waste management and Plastic recycle and reuse were organized.

### **EXITING ONLINE COMPETITIONS:**

(EXCLUSIVELY FOR GIRLS)

- 1. Movie making (Theme-women empowerment)
- 2. Start up ideas
- 3. E-waste management ideas
- 4. Plastic recycle and reuse ideas

- . Team: Min 2, Max 4 members
- · Registration fees: Rs.20/- per student
- Date of submission: 15.03.2022
- · Time of submission: 12:00 noon
- Certificates and prizes ensured for the winners
- Registration link: https://forms.gle/uYtUYENgMkbsXn3E6

### International Women's Day Celebration 2022

"She is a dreamer, she is a believer, she is a doer, she is an achiever, and that she is "You". Happy Women's Day".

On the eve of women's day celebrations following online competitions are scheduled under BEC Gymkhana exclusively for girl students. Why you all are waiting for?, register and come up with beautiful ideas.

Last date for registration 13/3/22, 10 pm.

- 1. Movie making (Theme: Women Empowerment)
- 2. Startup ideas
- 3. E-waste management ideas
- 4. Plastic recycle and reuse ideas

Team: Min-2 and Max-4

Registration fees: Only 20/- per student