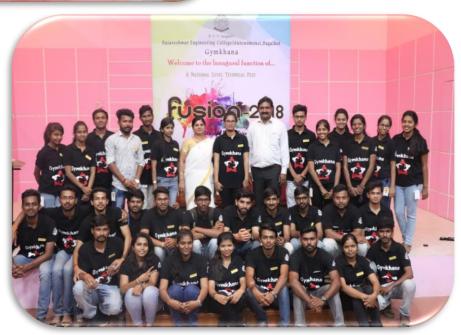

### Gymkhana Report 2018-2019

- The selection of class representatives and gymkhana office bearers based on the merit was held in the month of September 2018.
- Gymkhana started the activity by celebrating Gandhi Jayanti on 2nd Oct
   2018.
- Gymkhana also organized a talk on "Narcotic Drugs and their effects" on 06/10/2018 for students.
- Karnataka Rajastova, was celebrated on 1<sup>st</sup> Nov 2018.
- Bharat Ratna Dr. B R Ambedkar Jayanthi was celebrated on 14<sup>th</sup> April 2019.
- In association with all the departments, gymkhana organized Inter
  Department College level Technical Fest FUSION-2K19 on 12<sup>th</sup> and 13<sup>th</sup>
  April 2019. During this event around 500 students participated to
  exhibit their talents in various technical activities.
- Mr. Amrut D. Bhat & Mr. Pavankumar of Biotechnology Department won 3<sup>rd</sup> Prize state level BioQuiz held as part of Bengaluru Tech Summit on 19<sup>th</sup> November 2018.
- Ms. Suprita Revankar and Ms. Shwetha Shirol of Biotechnology
  Department won cash prize of Rs. 5000 in Anveshana Project Exhibition
  organized by Agastya Foundation, Banglore during 25<sup>th</sup> to 27<sup>th</sup> February
  2019.