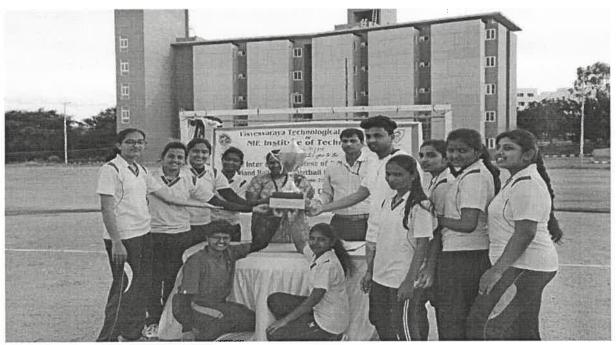

Fig.5: Runners in VTU Zonal Throwball Tournament from 6th and 7th July 2021 at BLDE Vijapura

8. The college team (women) are the winners in Inter-Collegiate VTU Gulbarga Zonal Hand Ball Tournament held from 8<sup>th</sup> -10<sup>th</sup> June 2021 at NIE Institute of Technology Mysore

Fig.6: Winners in VTU Zonal Handball Tournament

Dients

 The college team (women) are the winners in Inter-Collegiate VTU Inter-Zonal Hand Ball Tournament held on 13<sup>th</sup> June 2021 at NIE Institute of Technology Mysore