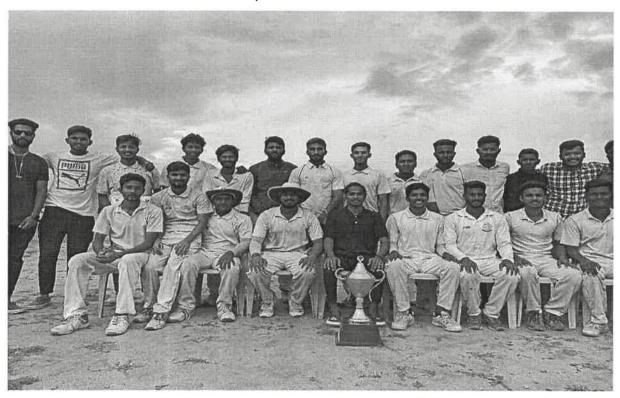

10. The college team (men) are the winners in Inter-Collegiate VTU Gulbarga Zonal cricket Tournament held on 21st June 2021 at RYMC Bellary

Bleinh

11. The college team (men) are the winners in Inter-Collegiate VTU Gulbarga Zonal Handball Tournament held on 22<sup>nd</sup> June 2021 at BIMT Bellary