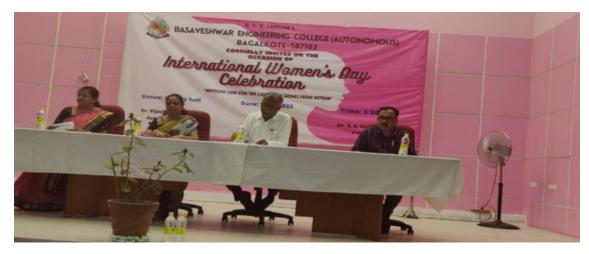

# Report of the events/along with photographs

2021-22

Fig.No.1 Basaveshwar Engineering College (Autonomous), Bagalkot under Gymkhana, celebrated the International Women's week during 8 th -16 th March 2022 to commemorate the women' achievement in various fields. On the eve of international women's day celebration, only for girls' students' online competitions like Movie making with theme on women empowerment, Startup ideas, E-waste management and Plastic recycle and reuse were organized.

• International Women's Day was celebrated on 26.03.2022. During this event, various competitions like Essay writing, Elocution, Singing and Painting were conducted for students to exhibit their talents