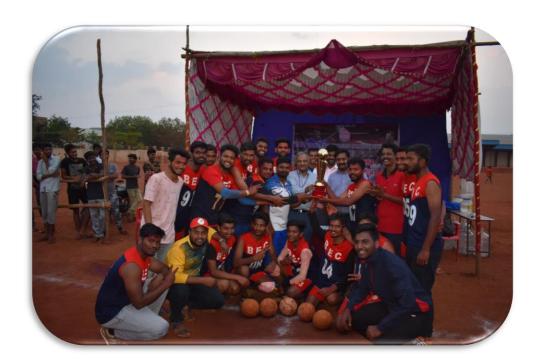

Fig.4: Winners in VTU Zonal and Inter-Zonal Hockey Tournament from 17<sup>th</sup> and 21<sup>st</sup> Dec 2021 at BMIT Bellary

Wiends.

7. The college team (women) are the runners in Inter-Collegiate **VTU Gulbarga Zonal** Throw Ball Tournament held from 6<sup>th</sup> to 7<sup>th</sup> June 2021 at BLDCET Vijapura