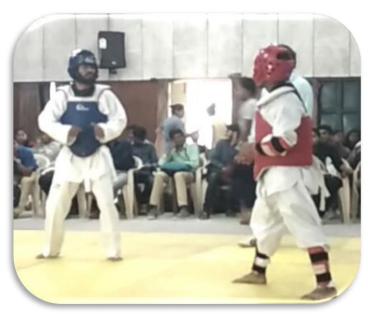

#### **Sports Events**

- 1) Our college students won champions trophy in Table Tennis organized by VTU, Kalaburgi Zone at GNDEC, Bidar, held on 28<sup>th</sup> and 29<sup>th</sup> August 2017.
- 2) Our college students won second place in Badminton organized by VTU, Kalaburgi Zone at BITM, Bellary, held on 04<sup>th</sup> and 05<sup>th</sup> September 2017.
- 3) Our college students participated in throw ball organized by VTU, Kalaburgi Zone at GNDEC, Bidar, held on 06<sup>th</sup> and 07<sup>th</sup> october 2017.
- 4) Our college students won second place in Judo and wrestling(sanket of EC won 1 silver and Maanjunath Bajantri of ME won silver and vishal of EC won bronze medal) organized by VTU, PES Mandya, held on 09<sup>th</sup> and 10<sup>th</sup> october 2017.
- 5) Inter-department Volleyball tournament organized by Gymkhana on 11<sup>th</sup> and 12<sup>th</sup> October 2017, civil department won the championship trophy.
- 6) Our college students won Two silver medals in Athletics organized by VTU, Belgaum, held on 03<sup>rd</sup> and 06<sup>th</sup> November 2017.
- 7) Our college students participated in Taekwondo and Tousif of Mechanical Dept won Bronze medal organized by VTU, held at Vemana Institute of Technology, Bangalore on 07<sup>th</sup> and 11<sup>th</sup> November 2017.
- 8) Our college student Jyothi. V. Mokashi of 5<sup>th</sup> sem of Civil branch won 2 Gold Medal in WUSHU Championship organized by Karnataka State wushu Championship held at Shivamogga from 21<sup>st</sup> to 24<sup>th</sup> December 2017.
- 9) Our college student Mahesh I G of 5<sup>th</sup> sem of IS branch won bronze Medal in National Floorball Championship organized by Indian Floorball Federation held at Meerut, Uttar Pradesh from 22<sup>nd</sup> to 25<sup>th</sup> December 2017.
- 10) Inter-department cricket tournament organized by Gymkhana from on 11<sup>th</sup> to 18<sup>th</sup> January 2018, where Mechanical Engineering Department won the championship 2018-19.
- 11) Inter-department Girls cricket tournament organized by Gymkhana from on 27<sup>th</sup> to 28<sup>th</sup> January 2018, where Computer Science Engineering Department won the championship 2017-18.
- 12) Our college student Mahesh I G of 5<sup>th</sup> sem IS branch selected as University Blue (Floor Hockey) on 19 January 2018. Ref. No: VTU/BGM/PES/2017-18.