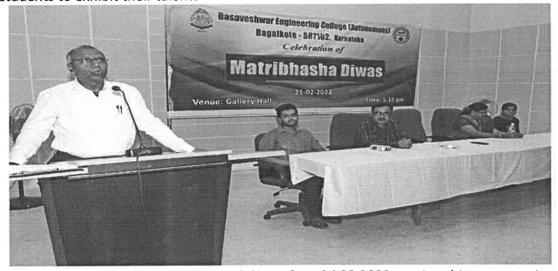

**Fig.No.2** Mathribhasaha Diwas was celebrated on 21.02.2022. During this event, various competitions like Essay writing, Elocution, Singing and Painting were conducted for students to exhibit their talents

Dinh.

 Mathribhasaha Diwas was celebrated on 21.02.2022. During this event, various competitions like Essay writing, Elocution, Singing and Painting were conducted for students to exhibit their talents

# Matribhasha Diwas

21-02-2022

**Venue: Gallery Hall** 

Time: 5.15 pm

B. V. V. SANGHA'S