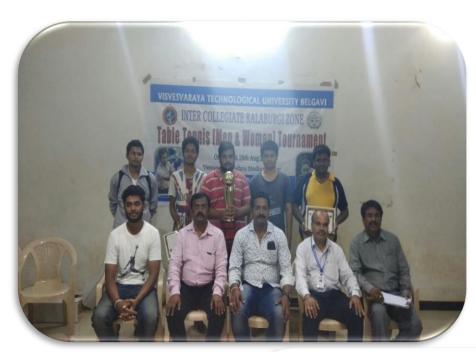

### **Report of Sports Activity**

- The college team (Men) are the winners in Inter-Collegiate VTU Gulbarga Zonal Shuttle badminton tournament held at GNDC Bidar from 18<sup>th</sup>-19<sup>th</sup> Nov 2021
- The college team (Women) are the winners in Inter-Collegiate VTU Gulbarga Zonal Shuttle badminton tournament held at GNDC Bidar from 18<sup>th</sup>-19<sup>th</sup> Nov 2021

Fig.1: Winners in VTU Zonal Shuttle Badminton Tournament held on 18th-19th Nov 2021 in GNDC Bidar

3. The college team (Men) are the winners in Inter-Collegiate VTU Gulbarga Zonal Volley Ball Tournament held on 29<sup>th</sup> Nov 2021 at GNDC Bidar