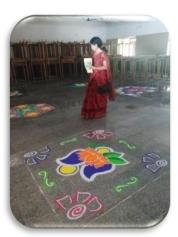

# Report of the events/along with photographs

2021-22

Fig.No.1 Basaveshwar Engineering College (Autonomous), Bagalkot under Gymkhana, celebrated the International Women's week during 8 th -16 th March 2022 to commemorate the women' achievement in various fields. On the eve of international women's day celebration, only for girls' students' online competitions like Movie making with theme on women empowerment, Startup ideas, E-waste management and Plastic recycle and reuse were organized.

• International Women's Day was celebrated on 26.03.2022. During this event, various competitions like Essay writing, Elocution, Singing and Painting were conducted for students to exhibit their talents