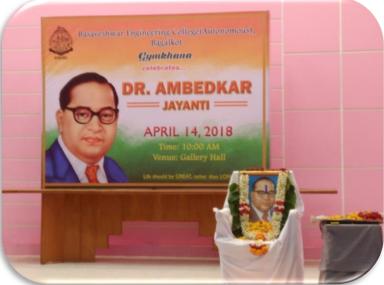

### Gymkhana Report 2018-2019

- The selection of class representatives and gymkhana office bearers based on the merit was held in the month of September 2018.
- Gymkhana started the activity by celebrating Gandhi Jayanti on 2nd Oct
   2018.
- Gymkhana also organized a talk on "Narcotic Drugs and their effects" on 06/10/2018 for students.
- Karnataka Rajastova, was celebrated on 1<sup>st</sup> Nov 2018.
- Bharat Ratna Dr. B R Ambedkar Jayanthi was celebrated on 14<sup>th</sup> April 2019.
- In association with all the departments, gymkhana organized Inter
  Department College level Technical Fest FUSION-2K19 on 12<sup>th</sup> and 13<sup>th</sup>
  April 2019. During this event around 500 students participated to
  exhibit their talents in various technical activities.
- Mr. Amrut D. Bhat & Mr. Pavankumar of Biotechnology Department won 3<sup>rd</sup> Prize state level BioQuiz held as part of Bengaluru Tech Summit on 19<sup>th</sup> November 2018.
- Ms. Suprita Revankar and Ms. Shwetha Shirol of Biotechnology
  Department won cash prize of Rs. 5000 in Anveshana Project Exhibition
  organized by Agastya Foundation, Banglore during 25<sup>th</sup> to 27<sup>th</sup> February
  2019.

#### **Technical Events**

- 1) On September 04<sup>th</sup> 2017 gymkhana organized essay competition on "Innovative ways for spreading the message of Hygiene"in which Annapoorana. Bugati of 5<sup>th</sup> sem ISE Dept won the first prize and Bhargavi. Sardesai of 5<sup>th</sup> sem IP Dept bagged second place.
- 2) On September 15<sup>th</sup> 2017 the program "ASK HR" was organised for all final year students were our alumni Shri Prasanna Sahu, Chairman of Barcom Ind Ltd, Mumbai, Smt tanuja Patil, GM, IBM, Bangalore and Shri Shivananda Sahu, MD, Bhagya Build con, pvt, Ltd, Bangalore. Interacted with the students.
- 3) On Nov 1<sup>st</sup> 2017 gymkhana organized debate competition on the topic Impact of Technology on Culture Yes/No, In which 1) Nityashree Hiremath of civil deapartment, 2) Rohit Patil of Mechanical department and ,3) Santosh Pattar of Mechanical department won the prizes.
- 4) On Jan 30<sup>th</sup> 2018 gymkhana organized Best out of Ewaste competition in which 1) Preeti Dalbanjan & Vanishreeof CS department 2) Rashmi Gudad & Soubhagya Hiremath of EI department and 3) Anusha Das & Sneha Angadi of IP department won the prizes.
- 5) On 14<sup>th</sup> February 2018 Gymkhana organized a motivational talk on "Zindagi Na Milege Dobara" by Shridhar Vade , Tornoto, Cannada.
- 6) On 10<sup>th</sup> and 11<sup>th</sup> March 2018 Gymkhana organized A National Level Technical Fest FUSION 2K18. (more than 600 students participated)