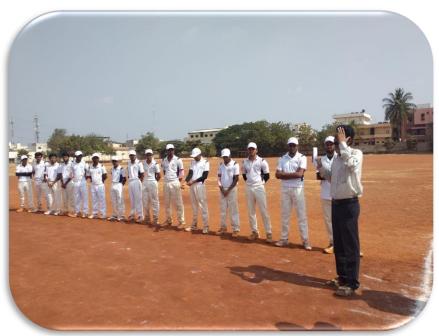

### **Report of Sports Activity**

- The college team (Men) are the winners in Inter-Collegiate VTU Gulbarga Zonal Shuttle badminton tournament held at GNDC Bidar from 18<sup>th</sup>-19<sup>th</sup> Nov 2021
- The college team (Women) are the winners in Inter-Collegiate VTU Gulbarga Zonal Shuttle badminton tournament held at GNDC Bidar from 18<sup>th</sup>-19<sup>th</sup> Nov 2021

Fig.1: Winners in VTU Zonal Shuttle Badminton Tournament held on 18th-19th Nov 2021 in GNDC Bidar

3. The college team (Men) are the winners in Inter-Collegiate VTU Gulbarga Zonal Volley Ball Tournament held on 29<sup>th</sup> Nov 2021 at GNDC Bidar