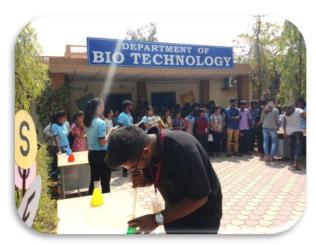

**Fig.No.2** Mathribhasaha Diwas was celebrated on 21.02.2022. During this event, various competitions like Essay writing, Elocution, Singing and Painting were conducted for students to exhibit their talents

Dinh.

 Mathribhasaha Diwas was celebrated on 21.02.2022. During this event, various competitions like Essay writing, Elocution, Singing and Painting were conducted for students to exhibit their talents