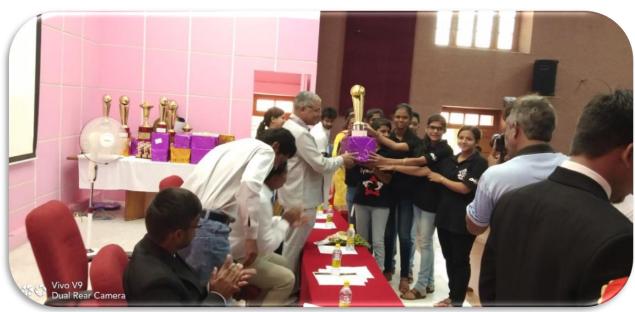

# INTERNATIONAL WOMEN'S DAY CELEBRATION

Venue: Gallery hall

Date: 16.03.2022

Prize distribution on 16" March

Time: 5:00 PM