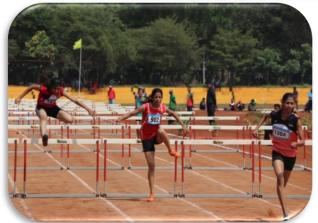

Fig.5: Runners in VTU Zonal Throwball Tournament from 6th and 7th July 2021 at BLDE Vijapura

8. The college team (women) are the winners in Inter-Collegiate VTU Gulbarga Zonal Hand Ball Tournament held from 8<sup>th</sup> -10<sup>th</sup> June 2021 at NIE Institute of Technology Mysore