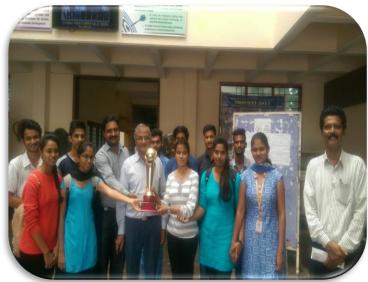

### **Report of Sports Activity**

- The college team (Men) are the winners in Inter-Collegiate VTU Gulbarga Zonal Shuttle badminton tournament held at GNDC Bidar from 18<sup>th</sup>-19<sup>th</sup> Nov 2021
- The college team (Women) are the winners in Inter-Collegiate VTU Gulbarga Zonal Shuttle badminton tournament held at GNDC Bidar from 18<sup>th</sup>-19<sup>th</sup> Nov 2021

Fig.1: Winners in VTU Zonal Shuttle Badminton Tournament held on 18th-19th Nov 2021 in GNDC Bidar

3. The college team (Men) are the winners in Inter-Collegiate VTU Gulbarga Zonal Volley Ball Tournament held on 29<sup>th</sup> Nov 2021 at GNDC Bidar