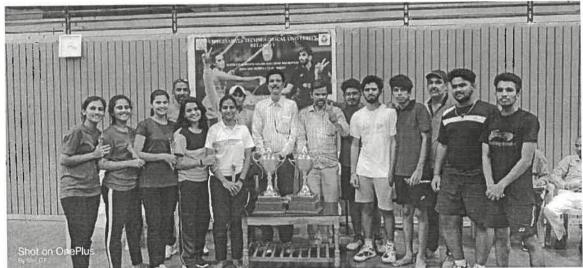

Fig.3: Runners in VTU Zonal Basket Ball Tournament

- 5. The college team (Men) are champions in Inter-Collegiate **VTU Gulbarga Zonal** Hockey Tournament held on 17<sup>th</sup> and 18<sup>th</sup> Dec 2021 at BMIT Bellary
- 6. The college team (Men) are the state level champions in VTU Inter- Zonal Hockey Tournament held on 20<sup>th</sup> and 21<sup>st</sup> Dec 2021 at BMIT Bellary

Fig.4: Winners in VTU Zonal and Inter-Zonal Hockey Tournament from 17<sup>th</sup> and 21<sup>st</sup> Dec 2021 at BMIT Bellary

Wiends.

7. The college team (women) are the runners in Inter-Collegiate **VTU Gulbarga Zonal** Throw Ball Tournament held from 6<sup>th</sup> to 7<sup>th</sup> June 2021 at BLDCET Vijapura