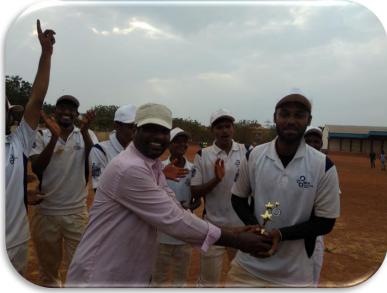

10. The college team (men) are the winners in Inter-Collegiate VTU Gulbarga Zonal cricket Tournament held on 21st June 2021 at RYMC Bellary

Bleinh

11. The college team (men) are the winners in Inter-Collegiate VTU Gulbarga Zonal Handball Tournament held on 22<sup>nd</sup> June 2021 at BIMT Bellary