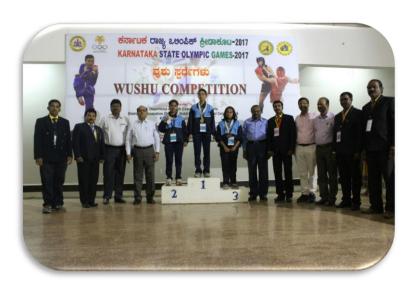

#### **Sports Events**

- 1) Our college students won champions trophy in Table Tennis organized by VTU, Kalaburgi Zone at GNDEC, Bidar, held on 28<sup>th</sup> and 29<sup>th</sup> August 2017.
- 2) Our college students won second place in Badminton organized by VTU, Kalaburgi Zone at BITM, Bellary, held on 04<sup>th</sup> and 05<sup>th</sup> September 2017.
- 3) Our college students participated in throw ball organized by VTU, Kalaburgi Zone at GNDEC, Bidar, held on 06<sup>th</sup> and 07<sup>th</sup> october 2017.
- 4) Our college students won second place in Judo and wrestling(sanket of EC won 1 silver and Maanjunath Bajantri of ME won silver and vishal of EC won bronze medal) organized by VTU, PES Mandya, held on 09<sup>th</sup> and 10<sup>th</sup> october 2017.
- 5) Inter-department Volleyball tournament organized by Gymkhana on 11<sup>th</sup> and 12<sup>th</sup> October 2017, civil department won the championship trophy.
- 6) Our college students won Two silver medals in Athletics organized by VTU, Belgaum, held on 03<sup>rd</sup> and 06<sup>th</sup> November 2017.
- 7) Our college students participated in Taekwondo and Tousif of Mechanical Dept won Bronze medal organized by VTU, held at Vemana Institute of Technology, Bangalore on 07<sup>th</sup> and 11<sup>th</sup> November 2017.
- 8) Our college student Jyothi. V. Mokashi of 5<sup>th</sup> sem of Civil branch won 2 Gold Medal in WUSHU Championship organized by Karnataka State wushu Championship held at Shivamogga from 21<sup>st</sup> to 24<sup>th</sup> December 2017.
- 9) Our college student Mahesh I G of 5<sup>th</sup> sem of IS branch won bronze Medal in National Floorball Championship organized by Indian Floorball Federation held at Meerut, Uttar Pradesh from 22<sup>nd</sup> to 25<sup>th</sup> December 2017.
- 10) Inter-department cricket tournament organized by Gymkhana from on 11<sup>th</sup> to 18<sup>th</sup> January 2018, where Mechanical Engineering Department won the championship 2018-19.
- 11) Inter-department Girls cricket tournament organized by Gymkhana from on 27<sup>th</sup> to 28<sup>th</sup> January 2018, where Computer Science Engineering Department won the championship 2017-18.
- 12) Our college student Mahesh I G of 5<sup>th</sup> sem IS branch selected as University Blue (Floor Hockey) on 19 January 2018. Ref. No: VTU/BGM/PES/2017-18.

### **Sports Achievements**

| Sports Names | Kalaburagi Zonal     | Place    |  |  |
|--------------|----------------------|----------|--|--|
| Table Tennis | Winners              | Bidar    |  |  |
| Badmiton     | Runners up           | Bellary  |  |  |
| Cricket      | Runners up           | Bellary  |  |  |
| Handball     | Winners              | Bagalkot |  |  |
| Kabaddi      | Runners up           | Bijapur  |  |  |
| Hockey       | Winners              | Bagalkot |  |  |
| Hockey       | Inter zonal Winners  | Mysore   |  |  |
| Athletics    | 2 silver             | Belgaum  |  |  |
| Judo         | 2 silver 1 Bronze    | Mandya   |  |  |
| Wushu        | 2 Gold (State Level) | Shimoga  |  |  |