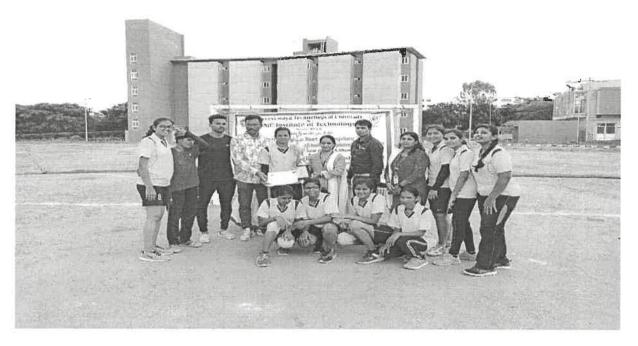

### **Report of Sports Activity**

- The college team (Men) are the winners in Inter-Collegiate VTU Gulbarga Zonal Shuttle badminton tournament held at GNDC Bidar from 18<sup>th</sup>-19<sup>th</sup> Nov 2021
- The college team (Women) are the winners in Inter-Collegiate VTU Gulbarga Zonal Shuttle badminton tournament held at GNDC Bidar from 18<sup>th</sup>-19<sup>th</sup> Nov 2021

Fig.1: Winners in VTU Zonal Shuttle Badminton Tournament held on 18th-19th Nov 2021 in GNDC Bidar

3. The college team (Men) are the winners in Inter-Collegiate VTU Gulbarga Zonal Volley Ball Tournament held on 29<sup>th</sup> Nov 2021 at GNDC Bidar