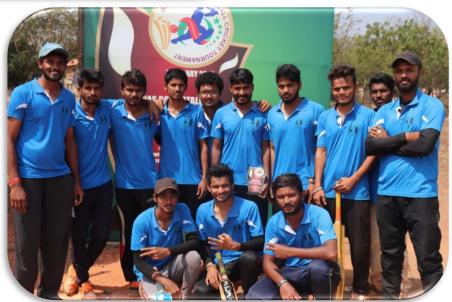

10. The college team (men) are the winners in Inter-Collegiate VTU Gulbarga Zonal cricket Tournament held on 21st June 2021 at RYMC Bellary

Bleinh

11. The college team (men) are the winners in Inter-Collegiate VTU Gulbarga Zonal Handball Tournament held on 22<sup>nd</sup> June 2021 at BIMT Bellary