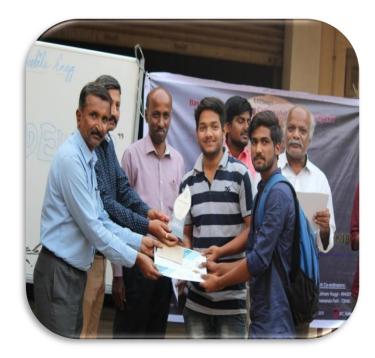

### Gymkhana Report 2018-2019

- The selection of class representatives and gymkhana office bearers based on the merit was held in the month of September 2018.
- Gymkhana started the activity by celebrating Gandhi Jayanti on 2nd Oct
   2018.
- Gymkhana also organized a talk on "Narcotic Drugs and their effects" on 06/10/2018 for students.
- Karnataka Rajastova, was celebrated on 1<sup>st</sup> Nov 2018.
- Bharat Ratna Dr. B R Ambedkar Jayanthi was celebrated on 14<sup>th</sup> April 2019.
- In association with all the departments, gymkhana organized Inter
  Department College level Technical Fest FUSION-2K19 on 12<sup>th</sup> and 13<sup>th</sup>
  April 2019. During this event around 500 students participated to
  exhibit their talents in various technical activities.
- Mr. Amrut D. Bhat & Mr. Pavankumar of Biotechnology Department won 3<sup>rd</sup> Prize state level BioQuiz held as part of Bengaluru Tech Summit on 19<sup>th</sup> November 2018.
- Ms. Suprita Revankar and Ms. Shwetha Shirol of Biotechnology
  Department won cash prize of Rs. 5000 in Anveshana Project Exhibition
  organized by Agastya Foundation, Banglore during 25<sup>th</sup> to 27<sup>th</sup> February
  2019.