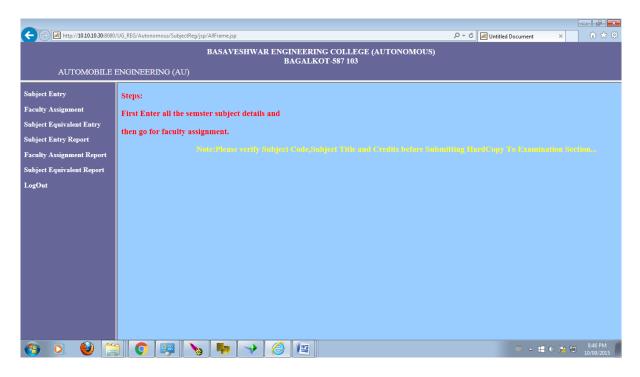

|                                     |                       |
| <ul> <li>(3) (2) (2) (2) (2)</li> <li>(3) (2) (2) (2)</li> <li>(4) (2) (2)</li> <li>(5) (2) (2)</li> <li>(6) (2) (2)</li> <li>(7) (2)</li></ul> | ○ ~ # ① № 10                        | 8:45 PM<br>10/09/2015 |



#### Main Menu - SUBJECT OFFERING AND FACULTY ASSIGNMENT

#### Subject Entry Page - SUBJECT OFFERING AND FACULTY ASSIGNMENT

| ← → M http://10.10.10.30:8080/                                                                                                                              | /UG_REG/Autonomous/SubjectReg/jsp/AllFrame.jsp                                                                                                                                                                       | - = <b>- ×</b><br>↑ ☆ ₩ |
|-------------------------------------------------------------------------------------------------------------------------------------------------------------|-----------------------------------------------------------------------------------------------------------------