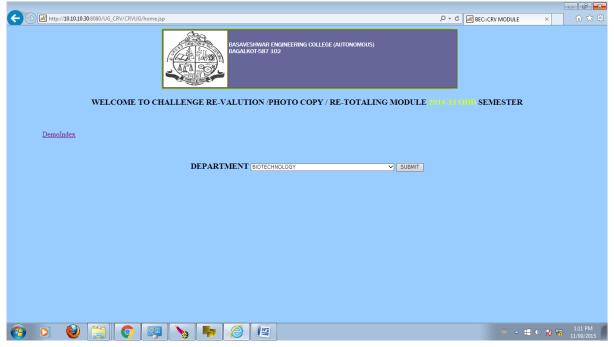

#### (In-house) Admission Software

| S You are signed in as because X 🖉 Home Page X G Computer Networks Notes #20: X and Computer Networks Notes #20: X and Admission Inquiry Form X 🖉 WINDOW/MAR_COMPUTER.NET | ×   + · · · · · ×                     |
|---------------------------------------------------------------------------------------------------------------------------------------------------------------------------|---------------------------------------|
| ← → C 🖾 Not secure   192.168.3043/000/becportainew/home.jcp                                                                                                               | ic 🖈 🗊 🖬 😩 :                          |
|                                                                                                                                                                           |                                       |
|                                                                                                                                                                           |                                       |
| 📰 🔎 Type here to search O 🗄 📾 🍾 🧿 🥌 🧏 🍋 💆                                                                                                                                 | nny ∧ ¶⊒ ¢)) ĝi ENG <mark>1651</mark> |