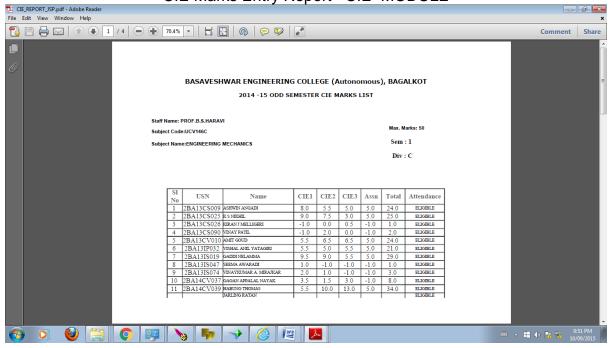

ARALATTI        |                  |              | 10              | <   | 00   | ] | ELIGIBLE | ~      |
| 65 | 2BA14IS061 | TRUPTI<br>RAMCHANDRA<br>DAMBALKAR       | 5                | 7.00         | 10.50           | 5   | .00  | ] | ELIGIBLE | ~      |
| 66 | 2BA14IS063 | VIJAY R<br>YARAGUDRI                    | 7.00             | 7.00         | 6.50            | 5   | .00  | ] | ELIGIBLE | ~      |
| 67 | 2BA14IS064 | VILAS PANDURANG<br>KATAGERI             | 0.50             | 0.00         | 1.00            | -   | 1.00 |   | ELIGIBLE | ~      |
|    |            |                                         | 5                | Save         |                 |     |      |   |          |        |

#### CIE Marks Entry Confirmation-CIE MODULE

#### CIE Marks Entry Report - CIE MODULE



|                                     |                  |                    |              |                 |                       | Ŭ                           |                     | ·              |           |                       |
|-------------------------------------|------------------|--------------------|--------------|-----------------|-----------------------|-----------------------------|---------------------|----------------|-----------|-----------------------|
| Http://10.10.30:8080/UG_SEEModule/j | sp/SeeLog.jsp?c  | lata_mod_role=0&ci | _mod_role=1& | see_mod_role=28 | designation=Op        | perator&data_mod_role_      | ype=0&cie_mod 🔎 🗕 🖒 | 💌 SEE Log Form | ×         | ☆☆☆                   |
|                                     |                  |