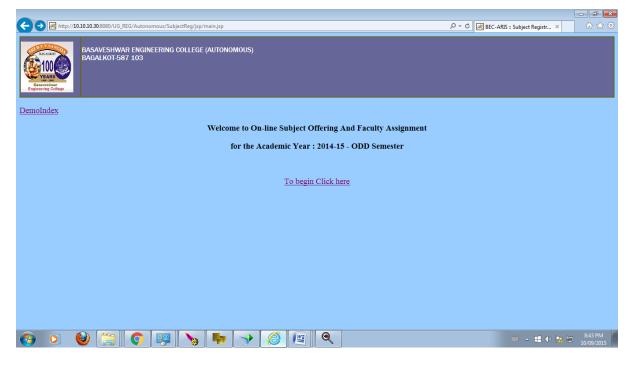

| StudentinfoEntry.aspx?page<br>ering College (Au<br>INISTRATION > NICLP                                | Itonomous)           > снамас разумова   | University Serial No /Enrollment No. : Father First Name: Father First Name: Father Shobile No.: Father Full Name: Father Sult Name: *Father's Mobile No.: Nationality: *Sub Caste: *Allotted/Admission Category: *Religion: Photo:                                     | Control C      |

Autonomous Examination System

## AUTONOMOUS EXAMINATION SYSTEM (AES)

#### SUBJECT OFFERING AND FACULTY ASSIGNMENT MODULE

#### Welcome Page - SUBJECT OFFERING AND FACULTY ASSIGNMENT



#### Login Page - SUBJECT OFFERING AND FACULTY ASSIGNMENT

| C 🛞 🗷 http://10.10.30.8080/UG_REG/Autonomous/SubjectReg/jsp/user_login.jsp