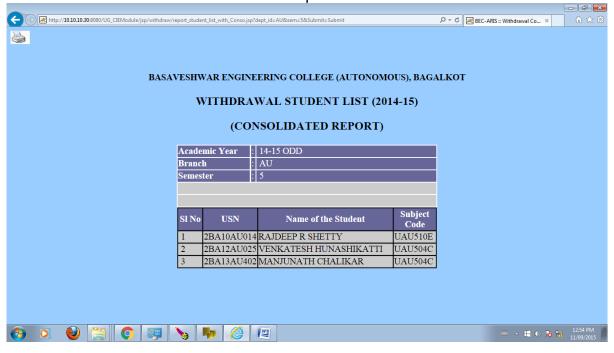

6.2.3 Implementation of e-governance in areas of operation:

- 1. Administration
- 2. Finance and Accounts
- 3. Student Admission and Support
- 4. Examination