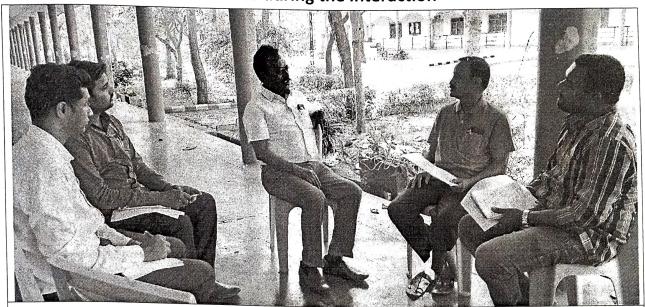

## Industry Institute Interaction FLEXITRON Bengaluru and EEED BEC Bagalkot

As a part of MoU between BEC-EE Bagalkot and FLEXITRON Bengaluru, interaction session and meeting was conducted with representatives from FLEXITRON Bengaluru and HOD, Dept. of EE & Faculty members on 17.02.2020 at SCADA for Automation and Research laboratory. Following members participated in the discussion.

Following point were discussed in the meeting:

- Syllabus content of Battery Management System for PG, EEED
- Placement opportunities from industry for EE students
- Research opportunities associated with Industry and EE faculty members
- Internship opportunities in FLEXITRON Bengaluru for students were discussed. Conducting internship activities for BEC students by FLEXITRON Bengaluru
- Technical supports from Proposal for the consultancy activities of BEC for HESCOM are discussed.
- Meeting ended with a group photo session.