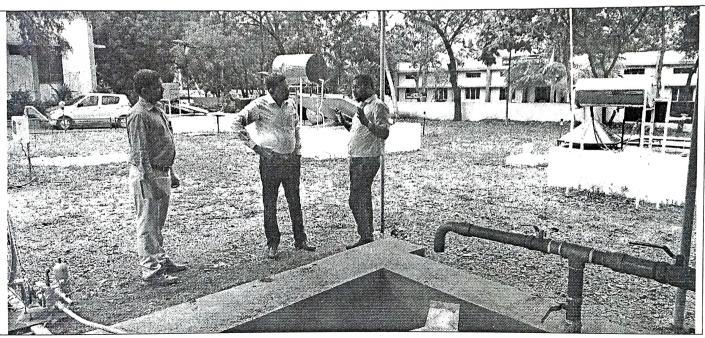

## Industry Institute Interaction HESCOM Bagalkot and BEC-EE Bagalkot

As a part of MoU between BEC-EE Bagalkot and HESCOM Hubballi, interaction session and meeting is conducted with representatives from HESCOM Bagalkot and HOD, Dept. of EE & Faculty members on 26.12.2019 at EE Meeting Hall. Following members were participated in the discussion.

#### Following point were discussed in the meeting:

- As a part of MOU, continuation of Industry academia collaborative research work
- Rewiring of overhead distribution line to underground cabling in BEC, Bagalkot
- Certified transformer test centre (test bench) in EE department
- To provide the surveying & learning facility of electrical towers, transmission line & distribution transformers to EE students in North Karnataka flood affected regions
- Consultation facility to EE department on SPV based DC irrigation pumpset across river bed's and continuation of providing geographical sketch to draw single line diagram of feeders
- Continuation of Workshop and seminar in future in coordination with BEC-EE, Bagalkot is discussed
- Industry visit from BEC-EE faculty-students is assured.
- Internships to EE students in the industry