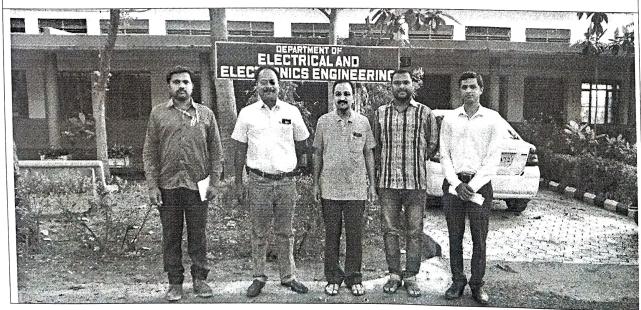

#### **Academia Interaction**

As a part of MoU between BEC-EE Bagalkot and PRDC Pvt Ltd, interaction session and meeting was conducted with representative from PRDC Bengaluru and HOD, Dept. of EE, Faculty members & UG VII students. Following members participated in the discussion.

Electrical & Electronics Engineering Dept., has organised Industry guest lecture titled **Power System Proetction and Single Line Diagram** by **M/s. Preethi kagale,** Engineer, PRDC, Bengaluru. Following points were discussed in the event.