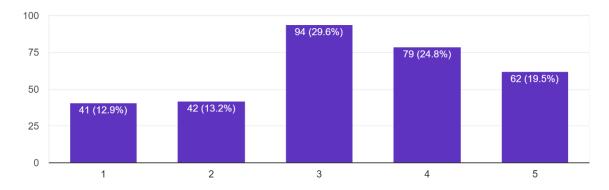

understand the Relationships(with family, friends, colleagues etc.) <sup>318</sup> responses

3. For you, how important is it to understand the Society(and making effort for a society that is just and equitable)





# 4. For you, how important is it to understand the Nature(and making effort for harmony) <sup>318</sup> responses



5. The problems that you see around you are due to: Lack of skills <sup>318</sup> responses



6. The problems that you see around you are due to: Lack of understanding of harmony and inhuman behavior of human beings <sup>318</sup> responses







44

8. The needs of a human being are unlimited 318 responses



9. Prosperity means having and collecting more money, property and luxury goods 318 responses



10. A human being can be always happy 318 responses



45

11. A human being is basically the body 318 responses



12. Technical education is mostly about skills, so human values should be taught by humanities teachers



318 responses









#### 15. Education today is doing a good job 318 responses



16. How helpful was the session on awareness of COVID-19? 318 responses



17. How helpful was the session on Communication skill development? 318 responses



18. How helpful was the session on Nutrition Health and Happiness? <sup>318 responses</sup>



19. How helpful was the session on Creative practices and Innovations conducted by department? 318 responses



20. Overall how your rate the conduction of Induction Program phase-2. 318 responses



#### **REPORT OF STUDENT INDUCTION PROGRAM 2021-22(SIP)**

#### (28<sup>th</sup> February