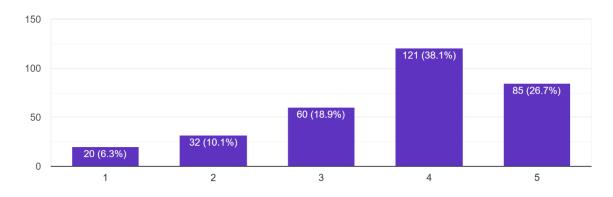

responses collected by first year students (318) through google form for the conduction of the Student Induction Program (SIP) during 10<sup>th</sup> May to 24<sup>th</sup> May 2021.



2. For you, how important is it to understand the Relationships(with family, friends, colleagues etc.) <sup>318</sup> responses

3. For you, how important is it to understand the Society(and making effort for a society that is just and equitable)





# 4. For you, how important is it to understand the Nature(and making effort for harmony) <sup>318</sup> responses



5. The problems that you see around you are due to: Lack of skills <sup>318</sup> responses



6. The problems that you see around you are due to: Lack of understanding of harmony and inhuman behavior of human beings <sup>318</sup> responses







44

8. The needs of a human being are unlimited 318 responses



9. Prosperity means having and collecting more money, property and luxury goods 318 responses



10. A human being can be always happy 318 responses



45

11. A human being is basically the body 318 responses



12. Technical education is mostly about skills, so human values should be taught by humanities teachers



318 responses









#### 15. Education today is doing a good job 318 responses



16. How helpful was the session on awareness of COVID-19? 318 responses



17. How helpful was the session on Communication skill development? 318 responses



18. How helpful was the session on Nutrition Health and Happiness? <sup>318 responses</sup>



19. How helpful was the session on Creative practices and Innovations