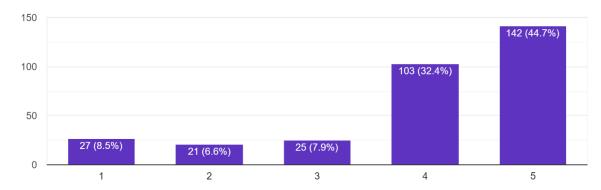

their health. Breathing techniques and pranayama helped to improve immunity system. Asanas helped to rid of stress and tensions. Dhyana helped the students to calm and quite the mind.

# **Feedback report:**

The following are the details of the responses collected by first year students (318) through google form for the conduction of the Student Induction Program (SIP) during 10<sup>th</sup> May to 24<sup>th</sup> May 2021.



2. For you, how important is it to understand the Relationships(with family, friends, colleagues etc.) <sup>318</sup> responses

3. For you, how important is it to understand the Society(and making effort for a society that is just and equitable)





# 4. For you, how important is it to understand the Nature(and making effort for harmony) <sup>318</sup> responses



5. The problems that you see around you are due to: Lack of skills <sup>318</sup> responses



6. The problems that you see around you are due to: Lack of understanding of harmony and inhuman behavior of human beings <sup>318</sup> responses







44

8. The needs of a human being are unlimited 318 responses



9. Prosperity means having and collecting more money, property and luxury goods 318 responses



10. A human being can be always happy 318 responses



45

11. A human being is basically the body 318 responses



12. Technical education is mostly about skills, so human values should be taught by humanities teachers



318 responses









#### 15. Education today is doing a good job 318 responses



16. How helpful was the session on awareness of COVID-19? 318 responses



17.