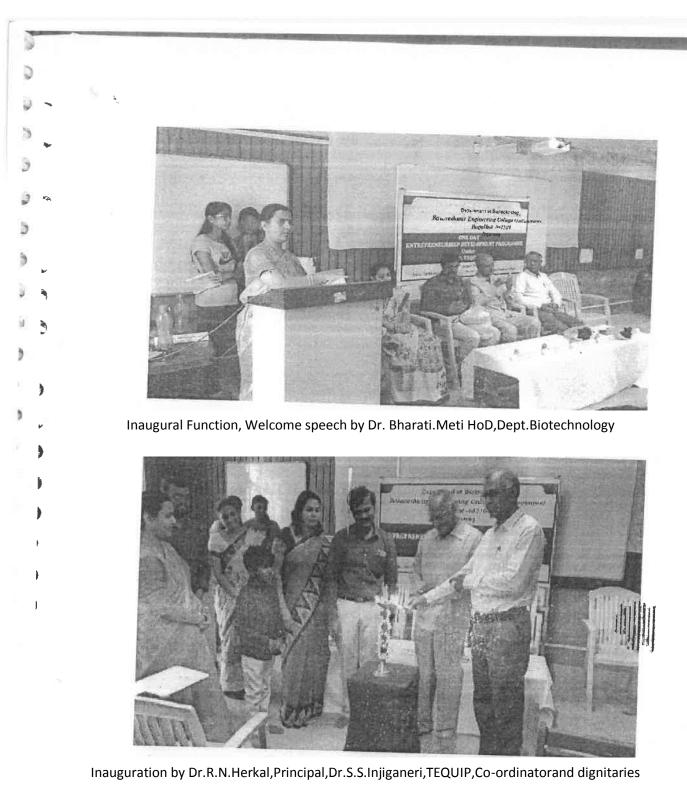

User Safety' Organized by Dept.Civil Engineering Prof.Chitragar co-ordinator of event addressing the gathering.

-

•

1

ŝ,

日の日の

5 . Y 1 ....

10 10

PADALADADA





Presentation by the guest Dr.Digvijay.S.Pawar,Assistant Professor,Dept.Civil Engineering,IIT,Hydrabad.

#### BASDAVESHWAR ENGINEERINGCOLLEGE(AUTONOMOUS), BAGALKOT ENTREPRENEURSHIP AWARENESS PROGRAMME UNDER EQUITY ASSURANCE PLAN 31.08.2019











EAP- 9

Basaveshwar Engineering College(Autonomous), Bagalkot

# ONE DAY ENTREPRENEURSHIP AWARENESS PROGRAMME 31.08.2019







# Basaveshwar Engineering College (Autonomous), Bagalkot

# DEPARTMENT OF BIOTECHNOLOGY

## **REPORT**

## ONE DAY ENTREPRENEURSHIP DEVELOPMENT PROGRAMME UNDER EAP, TEQIP-III

On

#### 29-08-2019

**Programme Coordinator:** 

Prof. SHILPA K. JIGAJINNI







3 1



3

# Basaveshwar Engineering College (Autonomous), Bagalkot

## DEPARTMENT OF BIOTECHNOLOGY

## REPORT

## ONE DAY WORKSHOP ON BIOINFORMATICS

### **UNDER EAP, TEQIP-III**

On

21-09-2019

**Programme Coordinator:** 

Dr. SHARADA P.



Seminar on 'Career opportunities in defense services for engineering students' organized by Dept.Electrical and Electronics Engineering on 25 Oct. 2019. Beig. Right to left 1.Dr.S.S.Injiganeri, TEQUIP,Co-ordinator 2.Dr.Suresh. Jangamashetti,HoD dept.EEE, 3.Govind Kalwad commanding officer army Belgaum 4. Dr.Shivayogimath Principal 5.Captn. Raja R. Patil Navy Officer, Karwar Naval Base 6. Dr.D.S.Jangamashetti, Programme coordinator.



'Workshop on Power of Internet of Things' Organized by Dept. Information Science and Engineering on 08.02.2020