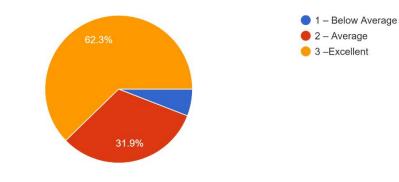

with prayer

#### Day 2

All the sessions started with a prayer, demonstrated by the faculty members prof. Shashi Hanji, Prof. Rajeshwari Tapashetti, Prof. Suvarna Hanji, Dr Shobha Patil and students followed the demonstration. Along with previous day syllabus some more asanas were covered and the benefits of each asana was explained in the session. Physical director Prof. Ganesh Kori was the facilitator for all the sessions.





#### **Feedback Report**

Sessions on Stress Management, Ayurveda for wellness . 204 responses



Sessions on UHV : Relationship and Trust 204 responses



Sessions on UHV : Introduction, Student aspirations and concerns 204 responses



Sessions on UHV: Respect, Gratitude and Love 204 responses



Sessions on UHV: Harmony with Society and Nature 204 responses



Yoga session 204 responses





Information provided about college level activities (Sessions on Training and Placement, Gymkhana activities,) <sup>203</sup> responses



Session on Kannada Literature by Dr. Katagihallimath 204 responses



Overall rating of the Induction Program 200 responses



Session on hobbies for happiness 204 responses



Session on Personality Development by, Dr. Meena Chandawarkar <sup>204</sup> responses



| Suggestions for improvement, if any :<br>204 responses |   |
|--------------------------------------------------------|---|
| Nothing                                                | • |
| Nothing                                                |   |
| Good                                                   |   |
| No need