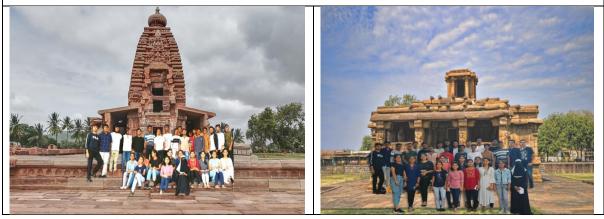

|

**Session Descriptions:** Aihole is a tranquil village on the banks of Malaprabha River. Hundreds of temples pepper the villages and fields nearby. The most noteworthy among them is the Durga Temple composed of a semicircular apse, an elevated plinth and a gallery encircling the sanctum. The Lad Khan Temple is one of the earliest temples in the region and was initially a royal assembly hall and marriage mantapa. It was the chosen abode of the Muslim chief Lad Khan. Other major attractions in the area are the Huchimalli Temple with a sculpture of Lord Vishnu sitting atop a cobra, the Ravalphadi Cave Temple which celebrates the various incarnations of Lord Shiva, the Konti Temple Complex, the Umamaheswari Temple, the Jain Meguti Temple, and the two-storied Buddhist temple.

Snapshots





- 2. Students come to know history of Umamaheswari Temple and the Jain Meguti Temple
- 3. Students taken help of tour guide to know what are materials used to build Durga Temple and other temples.
- 4. Students are taken photos for the remembrance of the Aihole visit.

# **Electrical and Electronics Department**

| Session Title:                   | UHV-1                            |
|----------------------------------|----------------------------------|
| Date and Time:                   | 28-02-2022 at 2.00 PM to 3.30 PM |
| Resource Person                  | Dr. B. F. Ronad                  |
| Hosted By:                       | Mr. V. C. Jainkeri               |
| Number of Students Participated: | 53                               |

**Session Descriptions:** Dr. B. F. Ronad delive