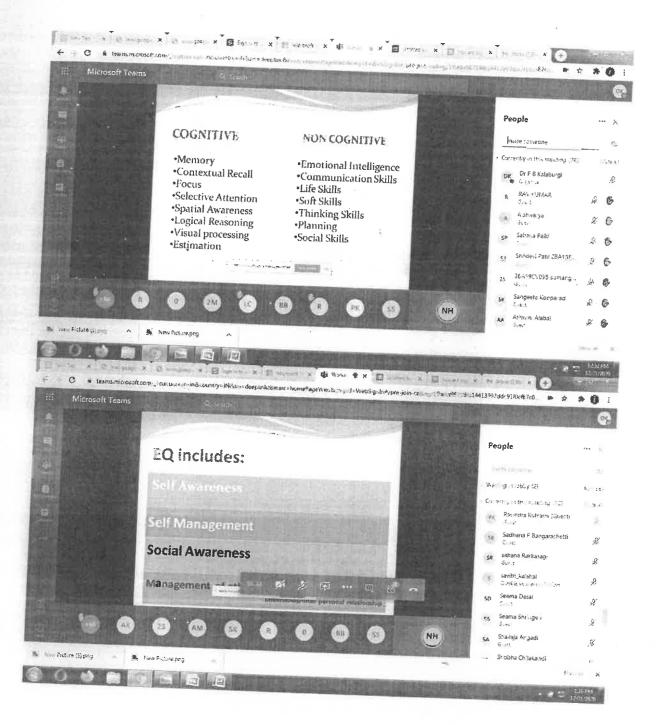

t Ltd, Bengluru KA

#### Session -III and Session -IV



Mr. Sujay U. N., Product Owner, Intact Green Service Pvt Ltd, Bengluru KA

The post lunch sessions were handled by Mr. **Mr. Sujay U. N.**, Product Owner, Intact Green Service Pvt Ltd, Bengluru KA. In these sessions, he underlined the various IOT concepts with hands on experience like communication between application and cloud using firebase and full duplex communication between python programming and cloud.





## BASAVESHWAR ENGINEERING COLLEGE (AUTONOMOUS), BAGALKOT TECHNICAL EDUCATION QUALITY IMPROVEMENT PROGRAMME

(TEQIP-III)

EAP Workshop

on

### Non-cognitive and Softskills

21<sup>st</sup> December 2020

Time: 12.15 pm

Coordinators

Prof. Mahadevi Ganiger

Prof. Seema M Shringeri

**DEPARTMENT OF CIVIL ENGINEERING** 

8



Screen shared by Smt. Nanda G. Hampiholi, NuVishwa training and counselling, Dharwad on topic on 'Non-cognitive and Soft Skills'

Basaveshwar Engineering College (Autonomous), Bagalkot

EA

D



### TEQIP-III Sponsored online webinar (under EAP)

on

# "Recent Trends in Data Science and Analytics"

| Date          | : 05-12-2020                                |
|---------------|---------------------------------------------|
| Time          | : 11:30 am to 2:30 pm                       |
| Venue         | : Online mode                               |
| Guest speaker | : Dr. Udit Bhatia, IIT Gandhinagar, Gujarat |

Coordinators: Dr. Chayalakshmi C. L. Dr. Santosh B. Kumbalavati Department of Electronics and Instrumentation Engineering

|                   | Shri BIAKS