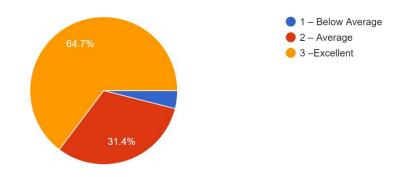

K kuppast .553 students attended the workshop. The following asanas were demonstrated and the students also performed accordingly.

Started with prayer

- Body loosing exercise.
- Breathing exercise.
- Surys namaskaras
- Pavan muktasana
- Pranayama
- Meditation

Ended with prayer

#### Day 2

All the sessions started with a prayer, demonstrated by the faculty members prof. Shashi Hanji, Prof. Rajeshwari Tapashetti, Prof. Suvarna Hanji, Dr Shobha Patil and students followed the demonstration. Along with previous day syllabus some more asanas were covered and the benefits of each asana was explained in the session. Physical director Prof. Ganesh Kori was the facilitator for all the sessions.





#### **Feedback Report**

Sessions on Stress Management, Ayurveda for wellness . 204 responses



Sessions on UHV : Relationship and Trust 204 responses



Sessions on UHV : Introduction, Student aspirations and concerns 204 responses



Sessions on UHV: Respect, Gratitude and Love 204 responses



Sessions on UHV: Harmony with Society and Nature 204 responses



Yoga session 204 responses





Information provided about college level activities (Sessions on Training and Placement, Gymkhana activities,) <sup>203</sup> responses



Session on Kannada Literature by Dr. Katagihallimath 204 responses



Overall rating of the Induction Program 200 responses



Session on hobbies for happiness 204 responses



Session on Personality Development by, Dr. Meena Chandawarkar <sup>204</sup> responses



| Suggestions for improvement, if any :<br>204 responses |   |
|----------------------------