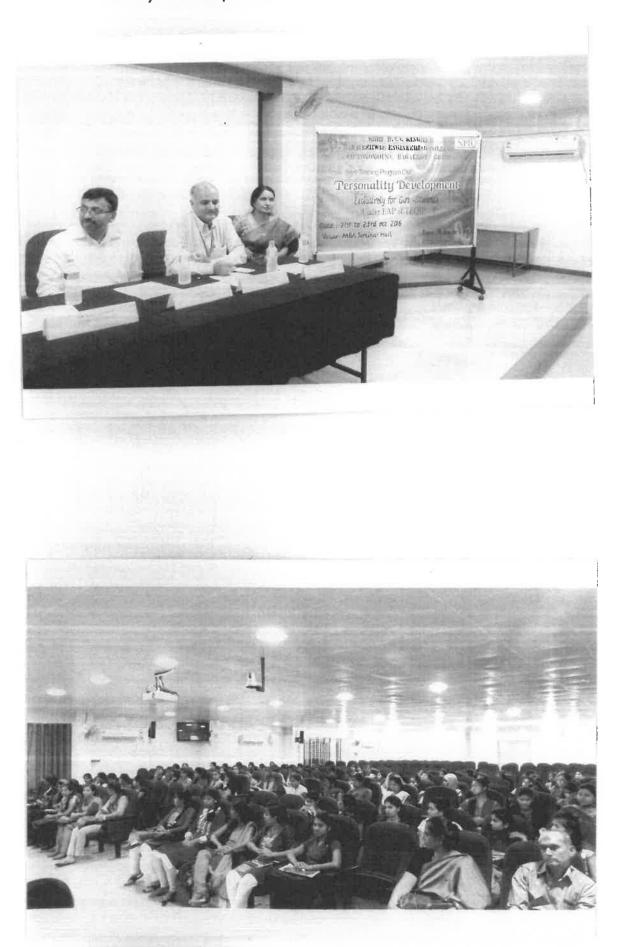

| • |
| Visit for near gistorical place                                  |   |
| Improving yoga section                                           |   |
| No suggestion                                                    |   |
| The programmes are good but thing is subjects are boring sir     |   |
| Want clear speech with no noise also good projector 🎬            |   |
| Still more entrainment apart from that all is excellent sessions |   |
| No suggestions all are good                                      |   |
| No worry                                                         |   |
|                                                                  |   |

Plantation of trees





Swachha Bharata activities





# Personality Development for Girls from 21-23 Oct. 2016



Inaugural function event of 'Road User Safety' Organized by Dept.Civil Engineering Prof.Chitragar co-ordinator of event addressing the gathering.

-

•

1

ŝ,

日の日の

5 . Y 1 ....

10 10

PADALADADA





Presentation by the guest Dr.Digvijay.S.Pawar,Assistant Professor,Dept.Civil Engineering,IIT,Hydrabad.

#### BASDAVESHWAR ENGINEERINGCOLLEGE(AUTONOMOUS), BAGALKOT ENTREPRENEURSHIP AWARENESS PROGRAMME UNDER EQUITY ASSURANCE PLAN 31.08.2019











EAP- 9

Basaveshwar Engineering College(Autonomous), Bagalkot

# ONE DAY ENTREPRENEURSHIP AWARENESS PROGRAMME 31.08.2019







# Basaveshwar Engineering College (Autonomous), Bagalkot

# DEPARTMENT OF BIOTECHNOLOGY

## **REPORT**

## ONE DAY ENTREPRENEURSHIP DEVELOPMENT PROGRAMME UNDER EAP, TEQIP-III

On

#### 29-08-2019

**Programme Coordina