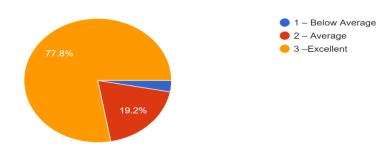

Dr Shobha Patil and students followed the demonstration. Along with previous day syllabus some more asanas were covered and the benefits of each asana was explained in the session. Physical director Prof. Ganesh Kori was the facilitator for all the sessions.





#### **Feedback Report**

Sessions on Stress Management, Ayurveda for wellness . 204 responses



Sessions on UHV : Relationship and Trust 204 responses



Sessions on UHV : Introduction, Student aspirations and concerns 204 responses



Sessions on UHV: Respect, Gratitude and Love 204 responses



Sessions on UHV: Harmony with Society and Nature 204 responses



Yoga session 204 responses





Information provided about college level activities (Sessions on Training and Placement, Gymkhana activities,) <sup>203</sup> responses



Session on Kannada Literature by Dr. Katagihallimath 204 responses



Overall rating of the Induction Program 200 responses



Session on hobbies for happiness 204 responses



Session on Personality Development by, Dr. Meena Chandawarkar <sup>204</sup> responses



| Suggestions for improvement, if any :<br>204 responses |   |
|--------------------------------------------------------|---|
| Nothing                                                | • |
| Nothing                                                |   |
| Good                                                   |   |
| No need                                                |   |
| Some more activities                                   |   |
| Cultural activities                                    |   |
| Nill