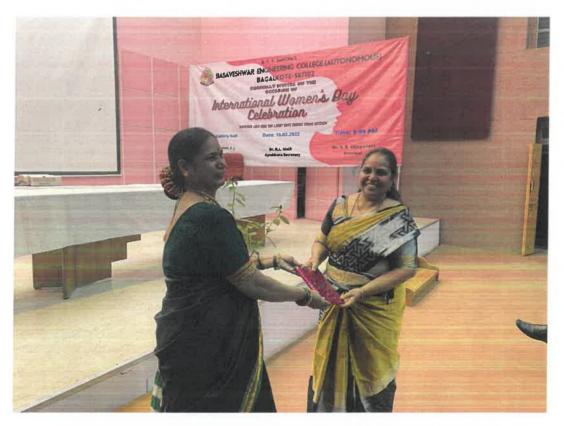

Awareness programme on Anti sexual Horassment 16-08-2018

Icc-2018-19

1cc 2019-20.

Awareness program on Anti Sexual Harassment 2019-20 Student awareness programme for Anti Sexual Harassment Committee (CICC) has been organized on 16/12/2020 for the first year BE students. Students participated online and Dr. Shreelatha Rao has given address on awareness of CICC and to the students.