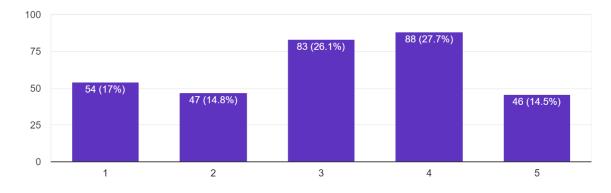

h</sup> May 2021.



2. For you, how important is it to understand the Relationships(with family, friends, colleagues etc.) <sup>318</sup> responses

3. For you, how important is it to understand the Society(and making effort for a society that is just and equitable)





# 4. For you, how important is it to understand the Nature(and making effort for harmony) <sup>318</sup> responses



5. The problems that you see around you are due to: Lack of skills <sup>318</sup> responses



6. The problems that you see around you are due to: Lack of understanding of harmony and inhuman behavior of human beings <sup>318</sup> responses







44

8. The needs of a human being are unlimited 318 responses



9. Prosperity means having and collecting more money, property and luxury goods 318 responses



10. A human being can be always happy 318 responses



45

11. A human being is basically the body 318 responses



12. Technical education is mostly about skills, so human values should be taught by humanities teachers



318 responses









#### 15. Education today is doing a good job 318 responses



16. How helpful was the session on awareness of COVID-19? 318 responses



17. How helpful was the session on Communication skill development? 318 responses



18. How helpful was the session on Nutrition Health and Happiness? <sup>318 responses</sup>



19. How helpful was the session on Creative practices and Innovations conducted by department? 318 responses



20. Overall how your rate the conduction of Induction Program phase-2. 318 responses



#### **REPORT OF STUDENT INDUCTION