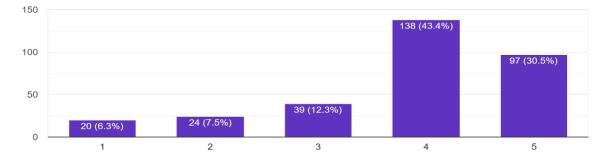

mic situation. Students got relief from stress. Yoga sessions helped them to focus on their studies. Improvisation in their health. Breathing techniques and pranayama helped to improve immunity system. Asanas helped to rid of stress and tensions. Dhyana helped the students to calm and quite the mind.

# **Feedback report:**

The following are the details of the responses collected by first year students (318) through google form for the conduction of the Student Induction Program (SIP) during 10<sup>th</sup> May to 24<sup>th</sup> May 2021.



2. For you, how important is it to understand the Relationships(with family, friends, colleagues etc.) <sup>318</sup> responses

3. For you, how important is it to understand the Society(and making effort for a society that is just and equitable)





# 4. For you, how important is it to understand the Nature(and making effort for harmony) <sup>318</sup> responses



5. The problems that you see around you are due to: Lack of skills <sup>318</sup> responses



6. The problems that you see around you are due to: Lack of understanding of harmony and inhuman behavior of human beings <sup>318</sup> responses







44

8. The needs of a human being are unlimited 318 responses



9. Prosperity means having and collecting more money, property and luxury goods 318 responses



10. A human being can be always happy 318 responses



45

11. A human being is basically the body 318 responses



12. Technical education is mostly about skills, so human values should be taught by humanities teachers



318 responses









#### 15. Education toda