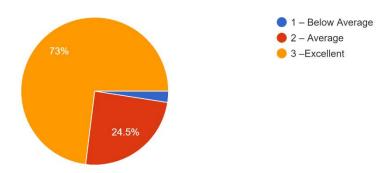

ng asanas were demonstrated and the students also performed accordingly.

Started with prayer

- Body loosing exercise.
- Breathing exercise.
- Surys namaskaras
- Pavan muktasana
- Pranayama
- Meditation

Ended with prayer

#### Day 2

All the sessions started with a prayer, demonstrated by the faculty members prof. Shashi Hanji, Prof. Rajeshwari Tapashetti, Prof. Suvarna Hanji, Dr Shobha Patil and students followed the demonstration. Along with previous day syllabus some more asanas were covered and the benefits of each asana was explained in the session. Physical director Prof. Ganesh Kori was the facilitator for all the sessions.





#### **Feedback Report**

Sessions on Stress Management, Ayurveda for wellness . 204 responses



Sessions on UHV : Relationship and Trust 204 responses



Sessions on UHV : Introduction, Student aspirations and concerns 204 responses



Sessions on UHV: Respect, Gratitude and Love 204 responses



Sessions on UHV: Harmony with Society and Nature 204 responses



Yoga session 204 responses





Information provided about college level activities (Sessions on Training and Placement, Gymkhana activities,) <sup>203</sup> responses



Session on Kannada Literature by Dr. Katagihallimath 204 responses



Overall rating of the Induction Program 200 responses



Session on hobbies for happiness 204 responses



Session on Personality Development by, Dr. Meena Chandawarkar <sup>204</sup> responses



| Suggestions for improvement, if any :<br>204 responses |   |
|--------------------------------------------------------|---|
| Nothing