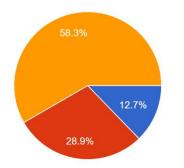

the sessions started with a prayer, demonstrated by the faculty members prof. Shashi Hanji, Prof. Rajeshwari Tapashetti, Prof. Suvarna Hanji, Dr Shobha Patil and students followed the demonstration. Along with previous day syllabus some more asanas were covered and the benefits of each asana was explained in the session. Physical director Prof. Ganesh Kori was the facilitator for all the sessions.





#### **Feedback Report**

Sessions on Stress Management, Ayurveda for wellness . 204 responses



Sessions on UHV : Relationship and Trust 204 responses



Sessions on UHV : Introduction, Student aspirations and concerns 204 responses



Sessions on UHV: Respect, Gratitude and Love 204 responses



Sessions on UHV: Harmony with Society and Nature 204 responses



Yoga session 204 responses





Information provided about college level activities (Sessions on Training and Placement, Gymkhana activities,) <sup>203</sup> responses



Session on Kannada Literature by Dr. Katagihallimath 204 responses



Overall rating of the Induction Program 200 responses



Session on hobbies for happiness 204 responses



Session on Personality Development by, Dr. Meena Chandawarkar <sup>204</sup> responses



| Suggestions for improvement, if any :<br>204 responses |   |
|--------------------------------------------------------|---|
| Nothing                                                | • |
| Nothing                                                |   |
| Good                                                   |   |
| No need                                                |   |
| Some more