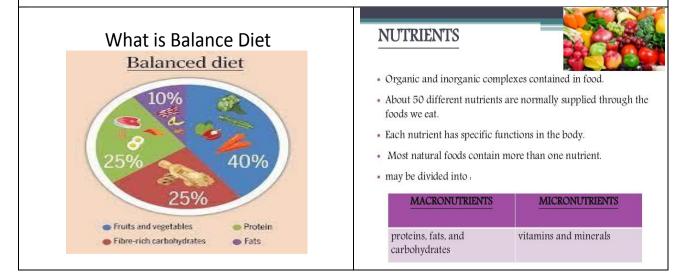

|

#### Session Descriptions: The objective of this session was

- to make students aware how good nutrition improves well-being,
- to understand the relationship between food, health and happiness
- how being happy promotes a healthy lifestyle.
- How nutrition help combat stress, boost your immune system,

The topics covered were:

- How to make use of best seven doctors, Sunshine. Air, Exercise, Water. Diet, Rest and Laughter
- Food is not only fuel to our body it is also to our souls
- Why, how, when and what to eat to be healthy and happy

Students were made to release that they need to eat well. How Nutrition plays a key role in the healthy development of youth. Nutritious foods provide their body and mind with the energy needed to grow, feel well, be active, stay healthy and learn.



#### **Creative Practices and Innovations:**

#### **Civil Engineering Department:**

| Session Title :                                                                                       | Creativity activity                                   |  |
|-------------------------------------------------------------------------------------------------------|-------------------------------------------------------|--|
| Date and Time:                                                                                        | 19 05 2021 , 3 pm to 4 pm                             |  |
| Resource Person:                                                                                      | Dr. M. Hanamasagar                                    |  |
| Number of Students