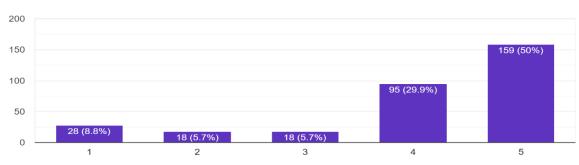

|  |



Yoga sessions were very helpful for students during pandemic situation. Students got relief from stress. Yoga sessions helped them to focus on their studies. Improvisation in their health. Breathing techniques and pranayama helped to improve immunity system. Asanas helped to rid of stress and tensions. Dhyana helped the students to calm and quite the mind.

# **Feedback report:**

The following are the details of the responses collected by first year students (318) through google form for the conduction of the Student Induction Program (SIP) during 10<sup>th</sup> May to 24<sup>th</sup> May 2021.



2. For you, how important is it to understand the Relationships(with family, friends, colleagues etc.) <sup>318</sup> responses

3. For you, how important is it to understand the Society(and making effort for a society that is just and equitable)





# 4. For you, how important is it to understand the Nature(and making effort for harmony) <sup>318</sup> responses



5. The problems that you see around you are due to: Lack of skills <sup>318</sup> responses



6. The problems that you see around you are due to: Lack of understanding of harmony and inhuman behavior of human beings <sup>318</sup> responses







44

8. The needs of a human being are unlimited 318 responses



9. Prosperity means having and collecting more money, property and luxury goods 318 responses



10. A human being