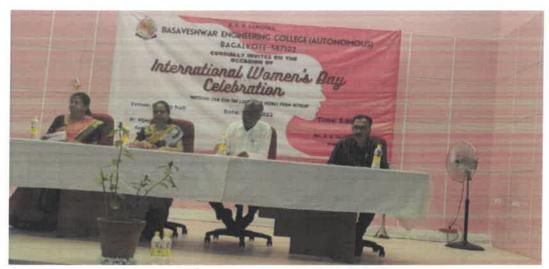

Awareness programme on Anti sexual Horassment 16-08-2018

Icc-2018-19

1cc 2019-20.

Awareness program on Anti Sexual Harassment 2019-20 Student awareness programme for Anti Sexual Harassment Committee (CICC) has been organized on 16/12/2020 for the first year BE students. Students participated online and Dr. Shreelatha Rao has given address on awareness of CICC and to the students.