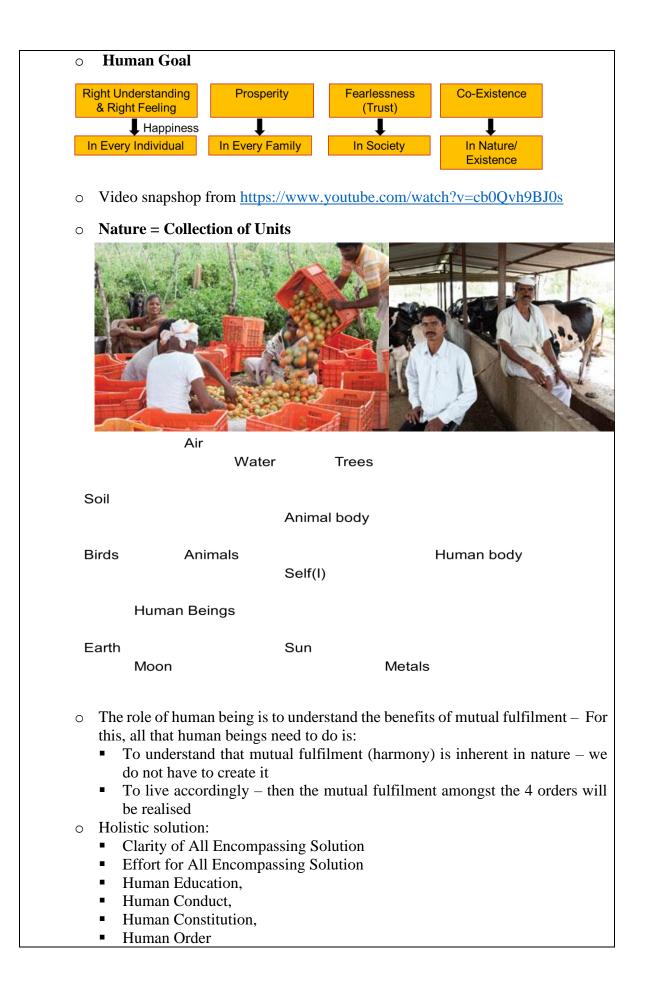

ated:      |                                                                                                                    |

**Session Descriptions:** 

- The main objective of the session:
  - To explore the goal of human being living in society, so that desirable systems required for it may be developed and effectively implemented
  - To enable students to be able to connect nature, harmony, struggle, and survival of the fittest
  - To make the students understand the importance of good governance, cooperation, coordination and commitment for inclusive/holistic growth
  - To sum up the concepts that the students could learn during the training program
- Effort through the session was made to meet the above listed obejctves through the presentation, discussion and using the videos



- Root Cause Inhuman Conduct (exploitation of nature, domination... are only the symptoms)
- Effort for getting rid of problem Ensure Human Conduct through Human Education
- Conclusion: People living with human consciousness give rise to a humane society

| Snapsl                             | nots                                                                                                                                                                |
|------------------------------------|---------------------------------------------------------------------------------------------------------------------------------------------------------------------|
|                                    |