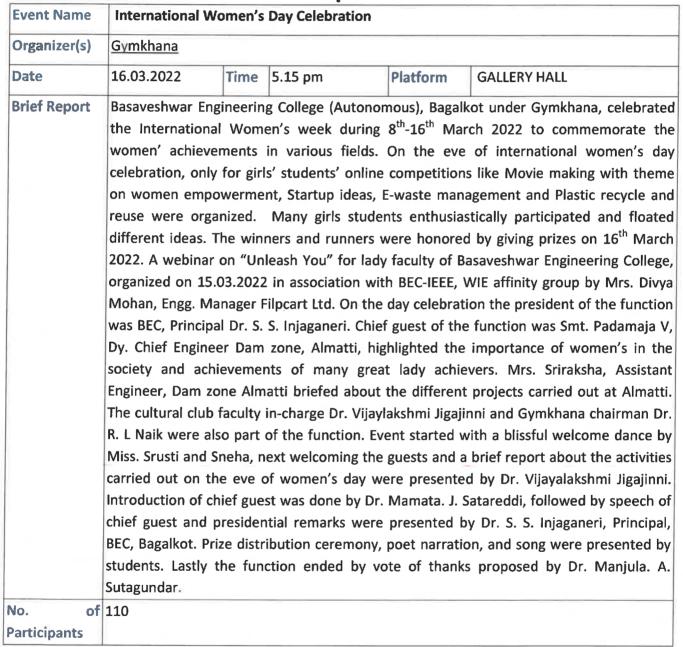

Awareness programme on Anti sexual Horassment 16-08-2018

Icc-2018-19

1cc 2019-20.

Awareness program on Anti Sexual Harassment 2019-20 Student awareness programme for Anti Sexual Harassment Committee (CICC) has been organized on 16/12/2020 for the first year BE students. Students participated online and Dr. Shreelatha Rao has given address on awareness of CICC and to the students.