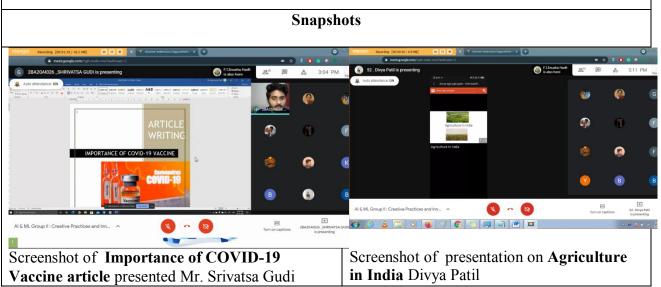

# AI & ML Department:

| 20.05.2021 3.00 PM to 4.00 PM                 |
|-----------------------------------------------|
| Students actively participated in the program |
| Dept. of AI & ML                              |
| Participants: 13, Performed: 06               |
| -                                             |

A list of proposed activities demonstrated by the students are:

• Article writing : Importance of COVID-19 Vaccine, Overview of vaccine available in India, Facts, and figures of vaccination, Vaccine development, and Distribution

- Presentation on Black fungal infection, Agriculture in India, Effects of human on nature
- Essay writing

The whole session was a successful attempt towards the embodiment of ethics, values and principles along with knowledge and creativity.



#### Feedback analysis for the session:

1. Session was interactive and it helped students to explore their passion.

2. Students were able to display confidence and successful transition into a new academic environment.

# **Industrial Production Engineering Department:**

### Session: Day - 20/05/2021 (Thursday), Session - 3.30pm to 4.30pm

| Session Title:                   | Group activity skill / Creativity based activities                                                                                                                  |
|----------------------------------|---------------------------------------------------------------------------------------------------------------------------------------------------------------------|
| Date and Time:                   | 20/05/2021