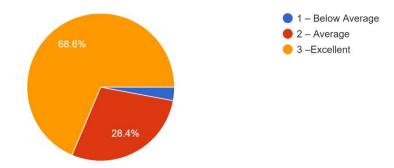

Surys namaskaras
- Pavan muktasana
- Pranayama
- Meditation

Ended with prayer

#### Day 2

All the sessions started with a prayer, demonstrated by the faculty members prof. Shashi Hanji, Prof. Rajeshwari Tapashetti, Prof. Suvarna Hanji, Dr Shobha Patil and students followed the demonstration. Along with previous day syllabus some more asanas were covered and the benefits of each asana was explained in the session. Physical director Prof. Ganesh Kori was the facilitator for all the sessions.





#### **Feedback Report**

Sessions on Stress Management, Ayurveda for wellness . 204 responses



Sessions on UHV : Relationship and Trust 204 responses



Sessions on UHV : Introduction, Student aspirations and concerns 204 responses



Sessions on UHV: Respect, Gratitude and Love 204 responses



Sessions on UHV: Harmony with Society and Nature 204 responses



Yoga session 204 responses





Information provided about college level activities (Sessions on Training and Placement, Gymkhana activities,) <sup>203</sup> responses



Session on Kannada Literature by Dr. Katagihallimath 204 responses



Overall rating of the Induction Program 200 responses



Session on hobbies for happiness 204 responses



Session on Personality Development by, Dr. Meena Chandawarkar <sup>204</sup> responses



| Suggestions for improvement, if any :<br>204 responses |   |
|--------------------------------------------------------|---|
| Nothing                                                | • |
| Nothing                                                |   |
| Good