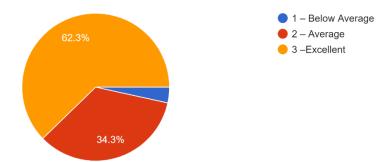

with prayer

- Body loosing exercise.
- Breathing exercise.
- Surys namaskaras
- Pavan muktasana
- Pranayama
- Meditation

Ended with prayer

#### Day 2

All the sessions started with a prayer, demonstrated by the faculty members prof. Shashi Hanji, Prof. Rajeshwari Tapashetti, Prof. Suvarna Hanji, Dr Shobha Patil and students followed the demonstration. Along with previous day syllabus some more asanas were covered and the benefits of each asana was explained in the session. Physical director Prof. Ganesh Kori was the facilitator for all the sessions.





#### **Feedback Report**

Sessions on Stress Management, Ayurveda for wellness . 204 responses



Sessions on UHV : Relationship and Trust 204 responses



Sessions on UHV : Introduction, Student aspirations and concerns 204 responses



Sessions on UHV: Respect, Gratitude and Love 204 responses



Sessions on UHV: Harmony with Society and Nature 204 responses



Yoga session 204 responses





Information provided about college level activities (Sessions on Training and Placement, Gymkhana activities,) <sup>203</sup> responses



Session on Kannada Literature by Dr. Katagihallimath 204 responses



Overall rating of the Induction Program 200 responses



Session on hobbies for happiness 204 responses



Session on Personality Development by, Dr. Meena Chandawarkar <sup>204</sup> responses



| Suggestions for improvement, if any :<br>204 responses |   |
|--------------------------------------------------------|---|
| Nothing                                                | • |
| Nothing